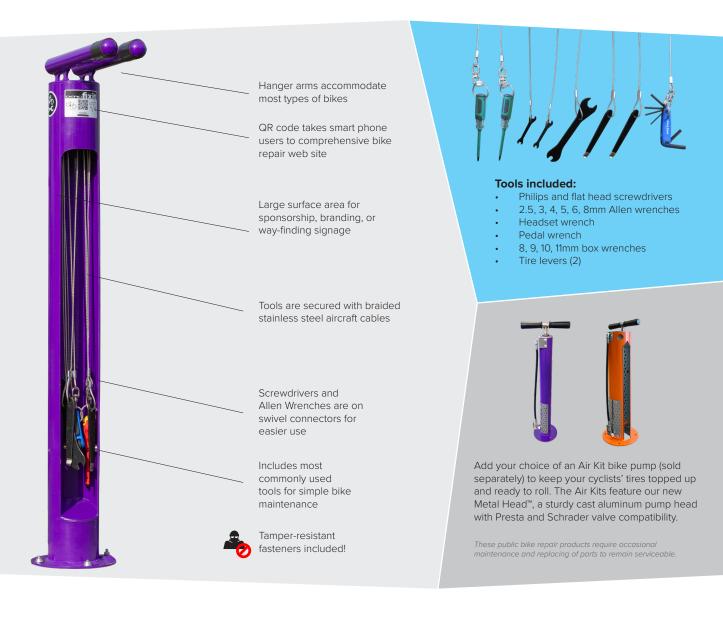

## **Fixit**

The Fixit includes all the tools necessary to perform basic bike repairs and maintenance, from changing a flat to adjusting brakes and derailleurs. The tools are securely attached to the stand with stainless steel cables and tamper-proof fasteners. Hanging the bike from the hanger arms allows the pedals and wheels to spin freely while making adjustments.