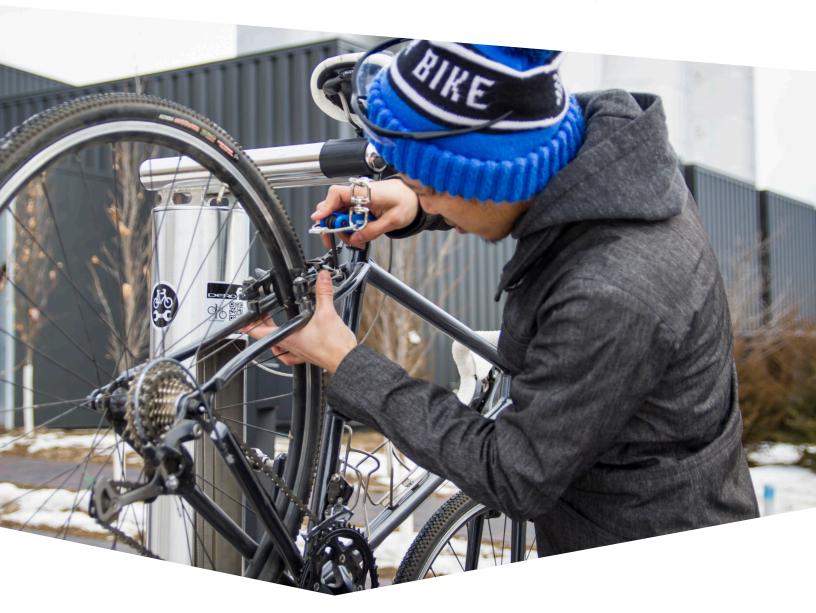

## **Fixit**

The Fixit includes all the tools necessary to perform basic bike repairs and maintenance, from changing a flat to adjusting brakes and derailleurs. The tools are securely attached to the stand with stainless steel cables and tamper-proof fasteners. Hanging the bike from the hanger arms allows the pedals and wheels to spin freely while making adjustments.