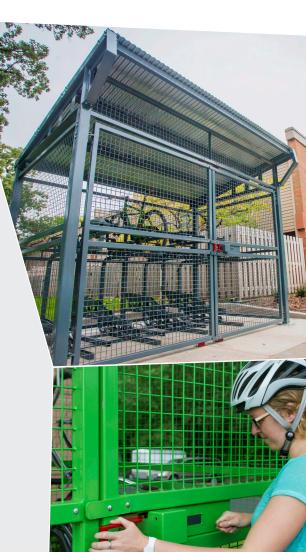

# Bike Depot

Whether the project is at a transit station, university campus, or residential building, the Bike Depot's modular design lets you easily build out to meet your space requirements. You also have the option to fully enclose the Bike Depot with heavy-duty wire mesh and double doors to create the perfect, long-term bike station, or keep it open for public accessible, short-term parking.