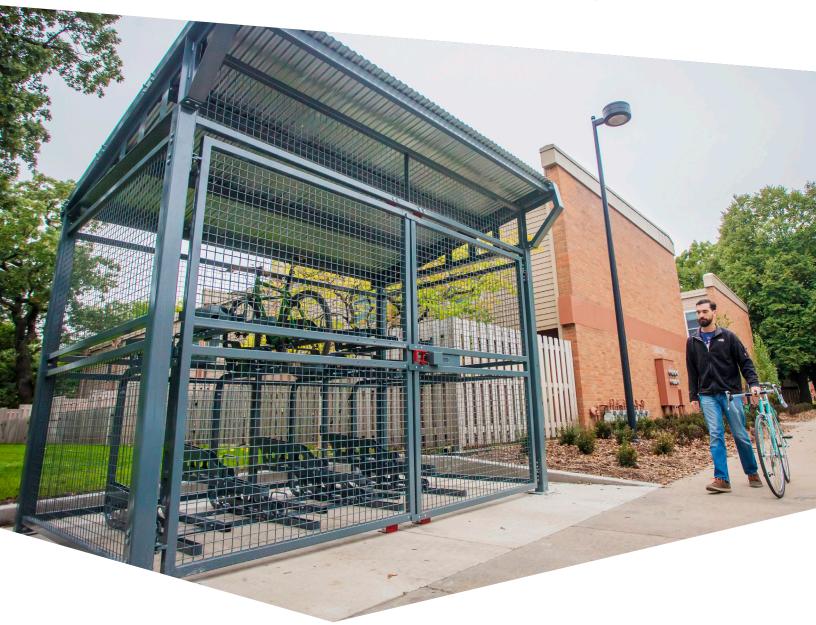

# Bike Depot

Whether the project is at a transit station, university campus, or residential building, the Bike Depot's modular design lets you easily build out to meet your space requirements. You also have the option to fully enclose the Bike Depot with heavy-duty wire mesh and double doors to create the perfect, long-term bike station, or keep it open for public accessible, short-term parking.

### Bike Depot