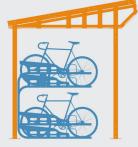

### **Multiple Bike Parking Options**

The Bike Depot accommodates most Dero bike parking systems. Here are four of the most space-efficient options.

Ultra Space Saver Squared 8 Bikes

Bike File 12 Bikes

Dero Decker 14 Bikes

Dero Duplex 14 Bikes