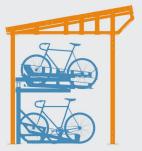

### **Multiple Bike Parking Options**

The Bike Depot accommodates most Dero bike parking systems. Here are four of the most space-efficient options.

Ultra Space Saver Squared 8 Bikes

Bike File 12 Bikes

Dero Decker 14 Bikes

Dero Duplex 14 Bikes