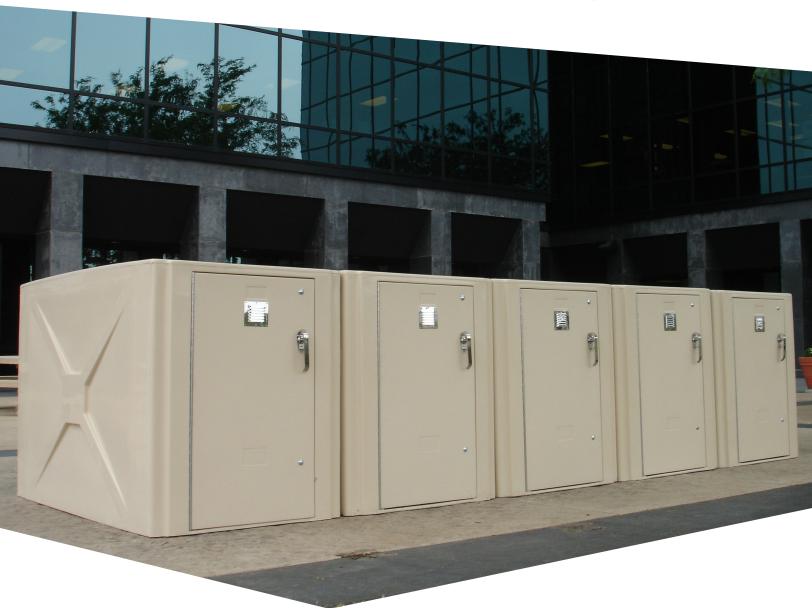

## Bike Locker

Bike lockers provide protection from less savory elements, whether environmental or human. Model options include storage for one or two bikes, stacked models, and rectangular or wedge shaped. The 301 model comes complete, no assembly required.

### 300 Series Bike Locker