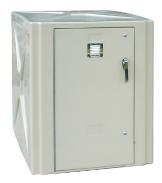

## Bike Locker

Bike lockers provide protection from less savory elements, whether environmental or human. Model options include storage for one or two bikes, stacked models, and rectangular or wedge shaped. The 301 model comes complete, no assembly required.

### 300 Series Bike Locker