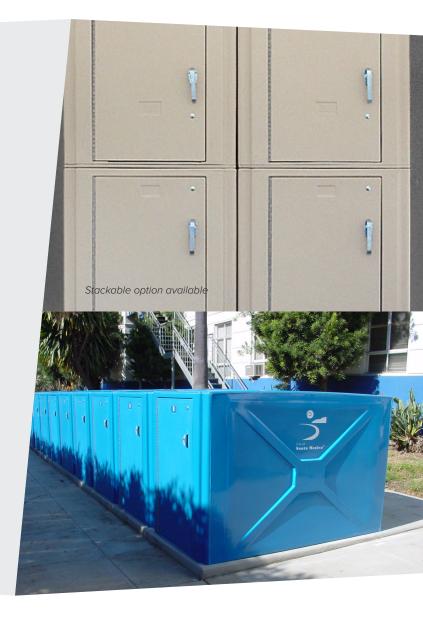

## Bike Locker

Bike lockers provide protection from less savory elements, whether environmental or human. Model options include storage for one or two bikes, stacked models, and rectangular or wedge shaped. The 301 model comes complete, no assembly required.