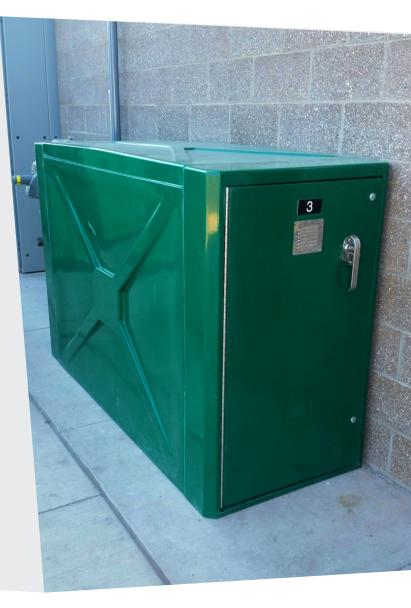

## **350 Series** Bike Locker

Bike lockers provide protection from less savory elements, whether environmental or human. Model options include storage for one or two bikes, stacked models, and rectangular or wedge shaped. The 301 model comes complete, no assembly required.

## 350 Series Bike Locker





## **LEED Credits**

The use of bike lockers at your facility provides several advantages. By offering your bicycle riders a covered and secure place to park their bikes you can earn LEED credits for your building and place yourself at the forefront of environmentally responsible construction.



## **COLOR OPTIONS**

350 Series Color Options