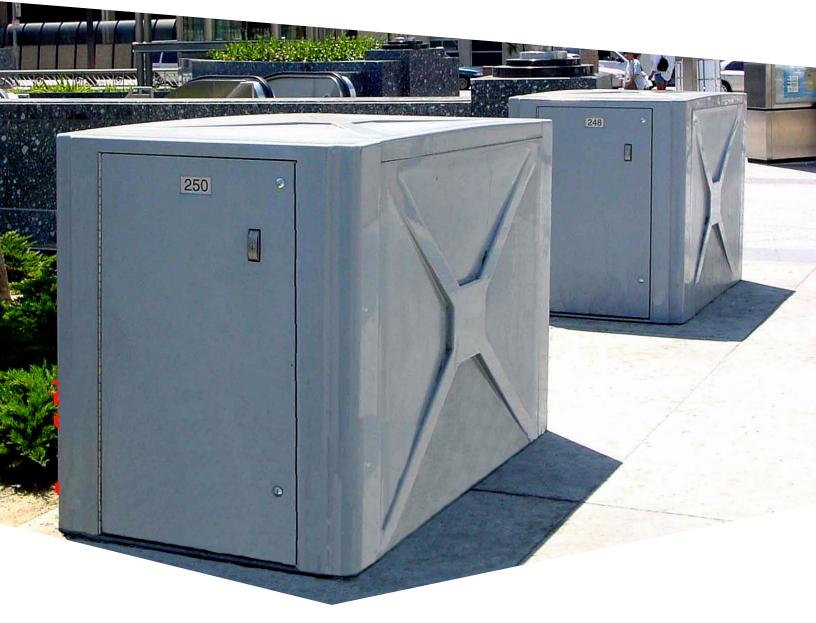

## **350 Series** Bike Locker

Bike lockers provide protection from less savory elements, whether environmental or human. Model options include storage for one or two bikes, stacked models, and rectangular or wedge shaped. The 301 model comes complete, no assembly required.

## 350 Series Bike Locker