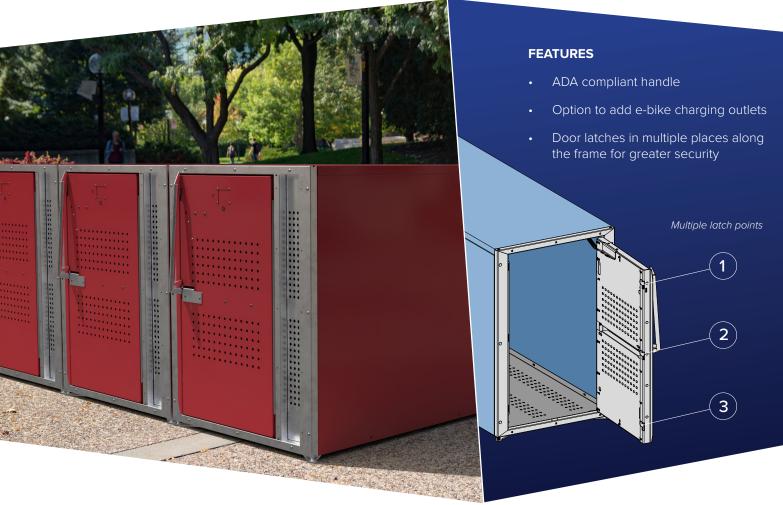

## Double (D2)

Dero's Bike Locker Double (D2) provides security, space-efficiency, and accessibility. The locker's doors boast multiple latching points along the frame and a tamper-resistant and ADA compatible handle, so bikes will stay secure in the sturdy, all-steel enclosure. Each locker accommodates two bikes separated by a steel divider.