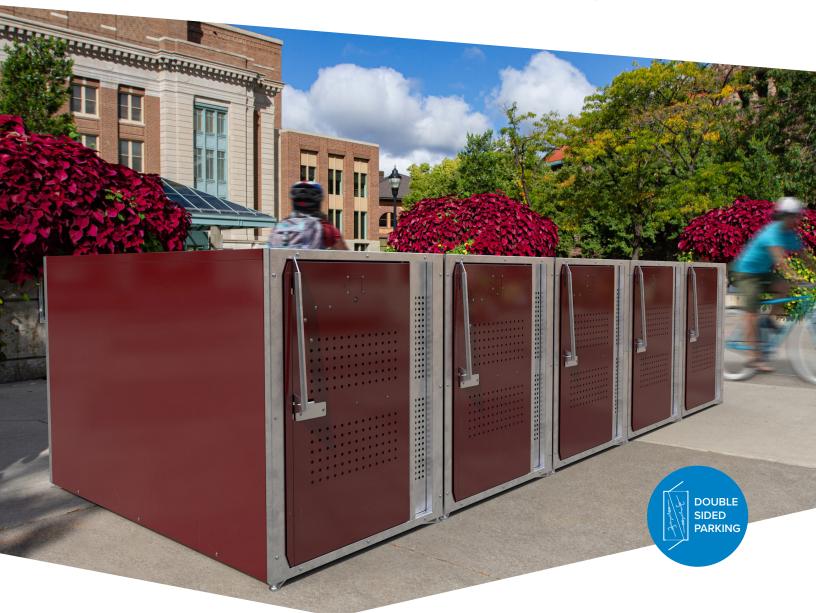

## **Bike Locker**

## Double (D2)

Dero's Bike Locker Double (D2) provides security, space-efficiency, and accessibility. The locker's doors boast multiple latching points along the frame and a tamper-resistant and ADA compatible handle, so bikes will stay secure in the sturdy, all-steel enclosure. Each locker accommodates two bikes separated by a steel divider.

## Bike Locker Double (D2)