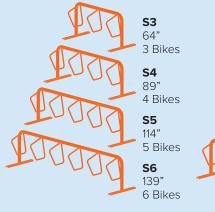

## Just your size.

The Campus Rack is available in a variety of configurations to meet your bike parking capacity needs.