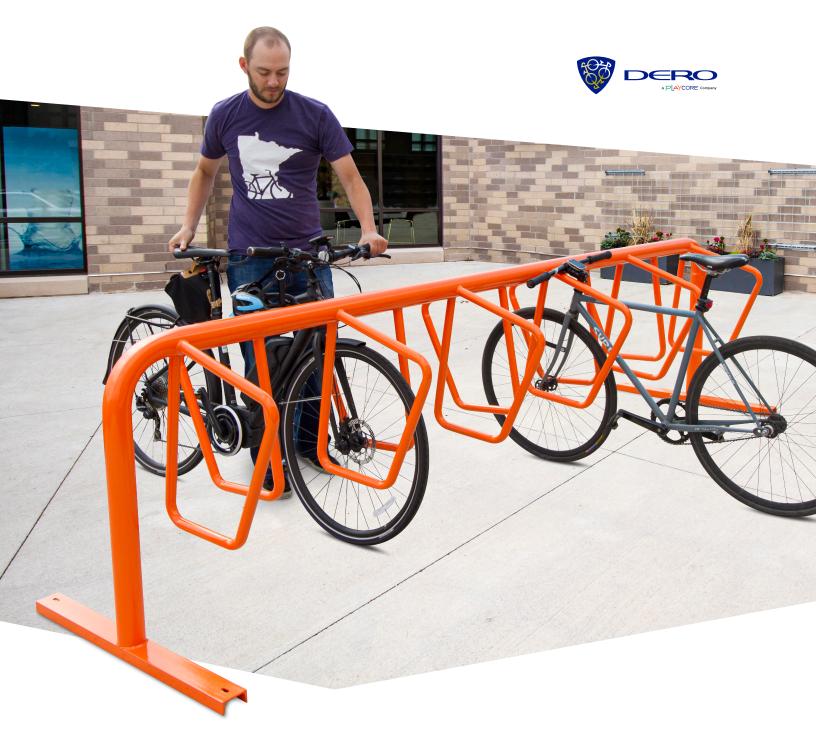

# **Campus** Rack

The design of the Campus Rack supports the frame of the bike while keeping the fork from twisting. The result is convenient, orderly bike parking. The single sided model is ideal for sidewalk placement, while the double sided model staggers bikes opposite from each other for greater space efficiency. 25" spacing between arms allows adequate access and minimizes handle bar conflict. The Campus Rack will also accommodate scooters.