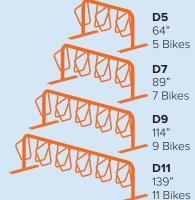

## Just your size.

The Campus Rack is available in a variety of configurations to meet your bike parking capacity needs.