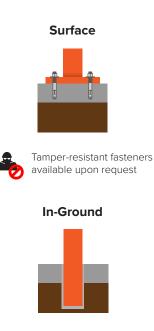

# **Campus** Rack

The design of the Campus Rack supports the frame of the bike while keeping the fork from twisting. The result is convenient, orderly bike parking. The single sided model is ideal for sidewalk placement, while the double sided model staggers bikes opposite from each other for greater space efficiency. 25" spacing between arms allows adequate access and minimizes handle bar conflict. The Campus Rack will also accommodate scooters.

# **Campus** Rack



## Just your size.

The Campus Rack is available in a variety of configurations to meet your bike parking capacity needs.





### **MOUNT OPTIONS**



#### **FINISH OPTIONS**