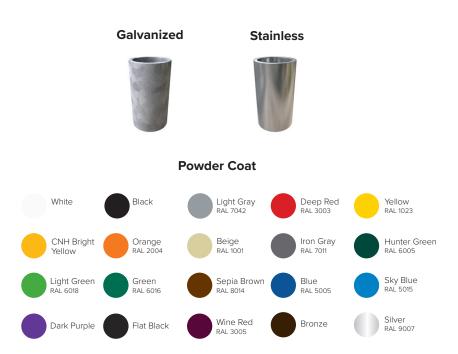

# **Campus** Rack

The design of the Campus Rack supports the frame of the bike while keeping the fork from twisting. The result is convenient, orderly bike parking. The single sided model is ideal for sidewalk placement, while the double sided model staggers bikes opposite from each other for greater space efficiency. 25" spacing between arms allows adequate access and minimizes handle bar conflict. The Campus Rack will also accommodate scooters.

# **Campus** Rack



## Just your size.

The Campus Rack is available in a variety of configurations to meet your bike parking capacity needs.





### **MOUNT OPTIONS**



#### **FINISH OPTIONS**