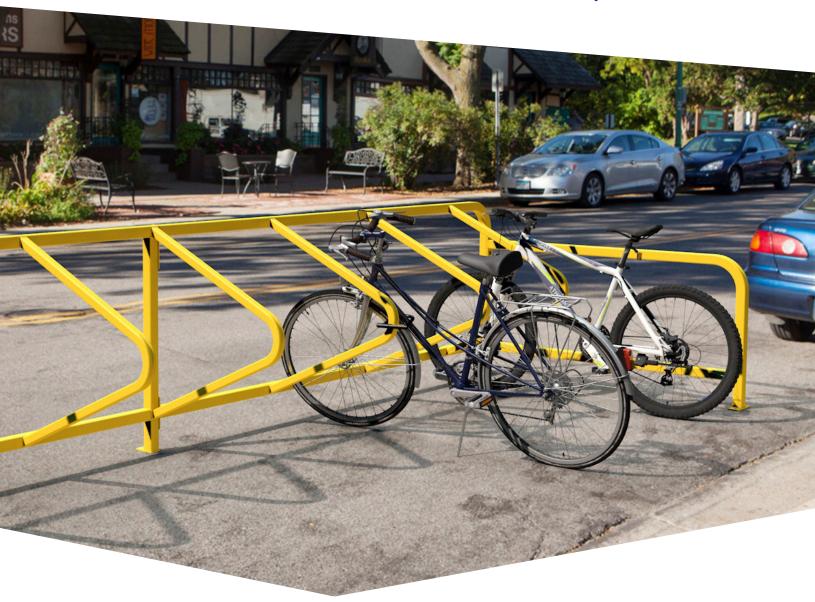

# Cycle Stall Elite

The Cycle Stall bike corral turns a standard on-street, car parking stall into protected bike parking. Its frame is built from rugged, impact resistant, two inch steel which provides a physical barrier from traffic while including racks with optimum frame support and security. The Cycle Stall is designed to work in a standard 22' parking stall. Additional sections may be added to extend your onstreet bike parking when needed.