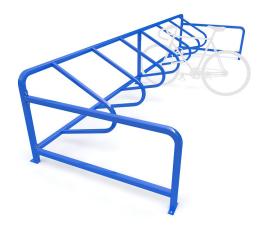

# Cycle Stall Elite

The Cycle Stall bike corral turns a standard on-street, car parking stall into protected bike parking. Its frame is built from rugged, impact resistant, two inch steel which provides a physical barrier from traffic while including racks with optimum frame support and security. The Cycle Stall is designed to work in a standard 22' parking stall. Additional sections may be added to extend your onstreet bike parking when needed.

#### **Powder Coat**

Black

Dark Purple

Light Green RAL 6018

Green RAL 6016

Silver RAL 9007