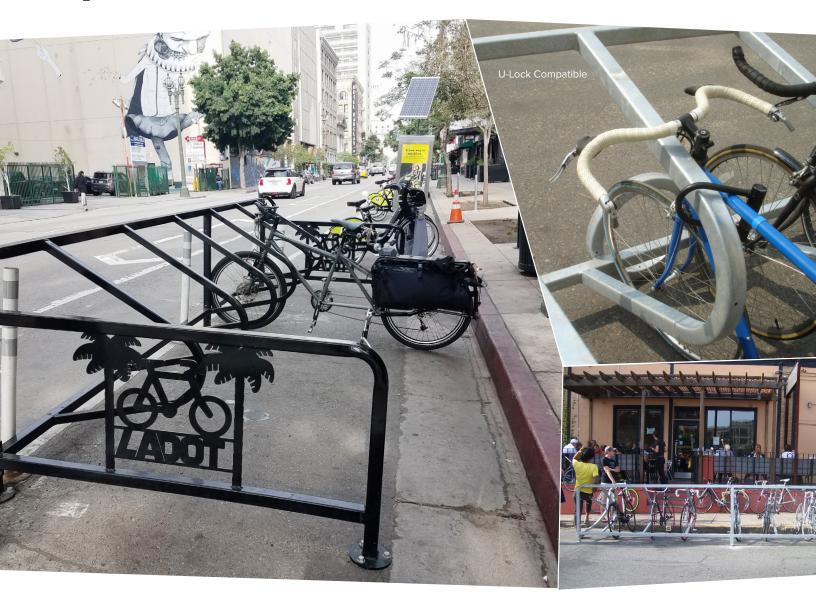

# Cycle Stall Elite

The Cycle Stall bike corral turns a standard on-street, car parking stall into protected bike parking. Its frame is built from rugged, impact resistant, two inch steel which provides a physical barrier from traffic while including racks with optimum frame support and security. The Cycle Stall is designed to work in a standard 22' parking stall. Additional sections may be added to extend your onstreet bike parking when needed.