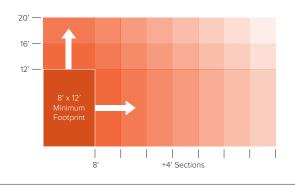

## Cycle Station™ 2

**SIZE OPTIONS** 

The Cycle Station 2 can be sized to meet your capacity needs. Starting with a width of 12', 16' or 20', you can add on as many 4' lengths as needed.

ROOFING

Roof panels are available in a variety of colors.