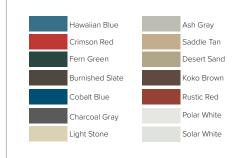

**FINISH OPTIONS** Galvanized **Powder Coat** Deep Red White Black Yellow RAL 3003 RAL 1023 Beige RAL 1001 CNH Bright Orange Hunter Green Yellow RAL 2004 RAL 6005 Sky Blue Blue RAL 5005 Light Green Green Roof trusses are RAL 6018 RAL 6016 RAL 5015 galvanized only. Uprights and mesh Iron Gray Wine Red Dark Purple Flat Black RAL 3005 RAL 7011 panels may have a powder coat color or Silver Light Gray Sepia Brown galvanized finish. Bronze RAL 9007 RAL 7042 RAL 8014