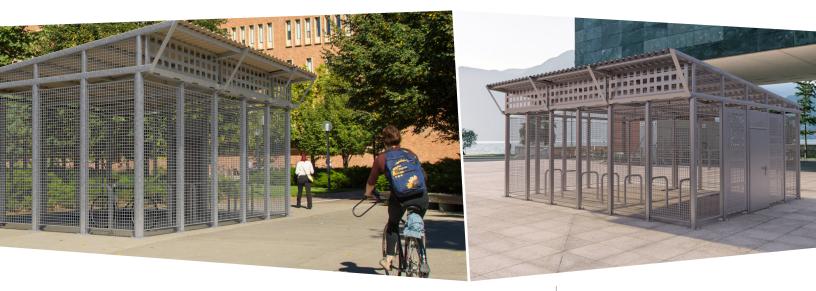

## Cycle Station<sup>™</sup> 2

The Dero Cycle Station 2 provides scalable, high-capacity, secure bike parking for bicycle commuters. With a high roof and open platform, the Dero Cycle Station 2 allows bike corrals, vertical, or two-tiered bike racks configured to meet your specific needs.

## Cycle Station™ 2

**SIZE OPTIONS** 

The Cycle Station 2 can be sized to meet your capacity needs. Starting with a width of 12', 16' or 20', you can add on as many 4' lengths as needed.

ROOFING

Roof panels are available in a variety of colors.