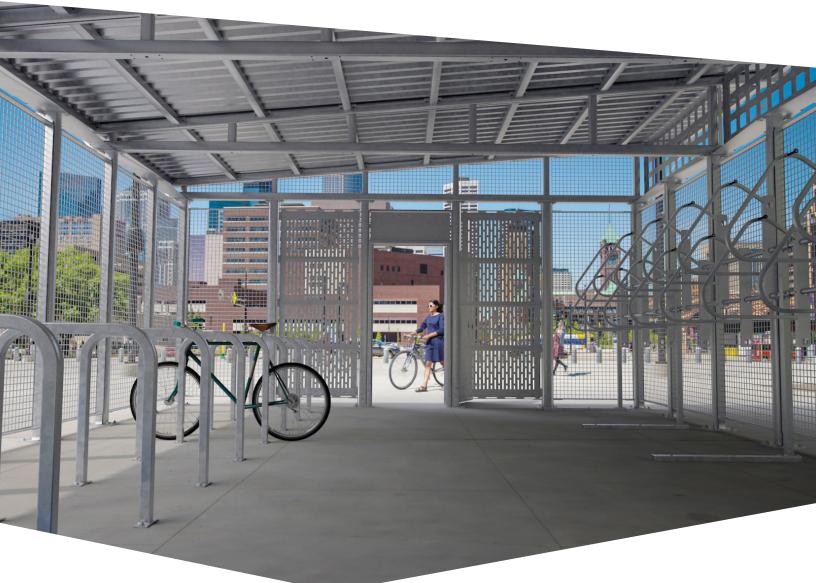

## Cycle Station<sup>™</sup> 2

The Dero Cycle Station 2 provides scalable, high-capacity, secure bike parking for bicycle commuters. With a high roof and open platform, the Dero Cycle Station 2 allows bike corrals, vertical, or two-tiered bike racks configured to meet your specific needs.

## DOORS

 Door(s) may be placed between any uprights for greatest flexibility in layout. A standard door includes an electronic strike, exterior keyed handle, interior pushbar, and door closer. Access system not included. A variety of door handles, locks, and closers are available per spec.