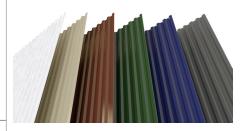

## Cycle Station™ 2

**SIZE OPTIONS** 

The Cycle Station 2 can be sized to meet your capacity needs. Starting with a width of 12', 16' or 20', you can add on as many 4' lengths as needed.

ROOFING

Roof panels are available in a variety of colors.