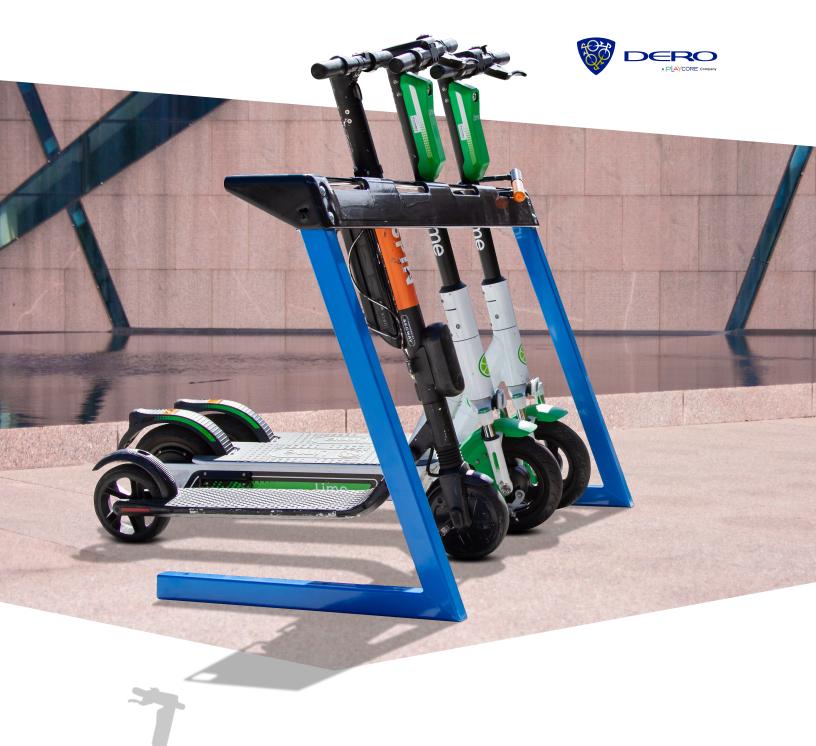

# E-Scooter Rack

Declutter sidewalks and create orderly parking for electric scooters. The E-Scooter Rack accommodates numerous scooter models, with its unique tapered openings (four per rack). The rubber coated top plate also protects scooters and provides extra grip for parking stability.

## E-Scooter Rack

- Accommodates numerous electric scooter models
- Unique tapered openings in top plate securely hold e-scooters
- Black rubber coated top plate protects scooters and provides extra hold grip
- Use freestanding or anchored to the ground
- Numerous locking points
- Durable hot-dip galvanized coating on uprights
- Minimal assembly and ships flat
- Custom logo branding is available upon request
- Not suitable for bike parking