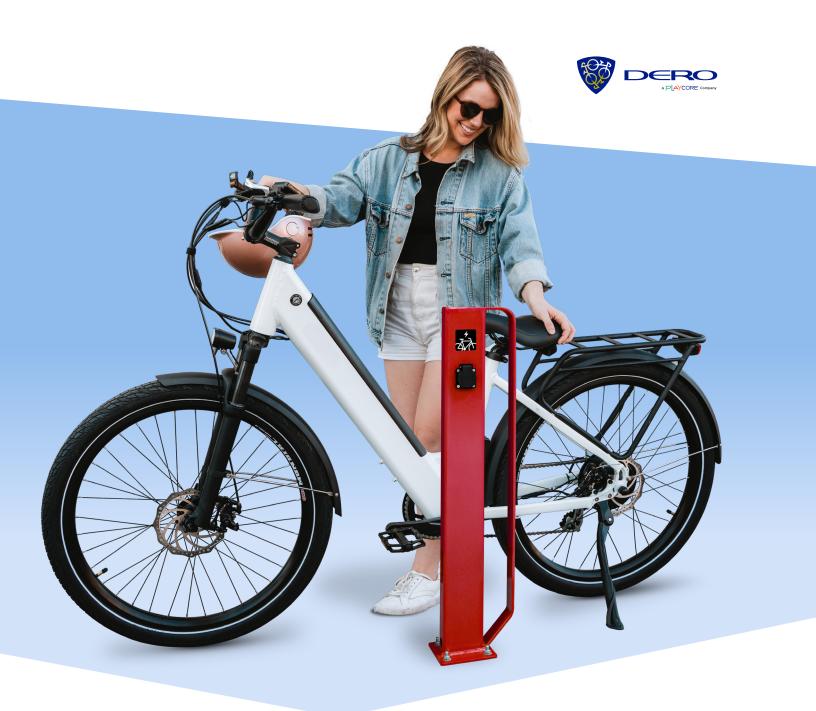

# **eBeam**™ Charging Rack

Dero's line of e-bike charging racks provides a welcome amenity for the increasing number of electric bike owners who want a secure place to charge up their batteries while parked. Outlets are placed on both sides, so each rack can lock and charge two e-bikes at once. Makes a great addition to any indoor bike room.

For indoor use only.

Patent pending

# **eBeam**™ Charging Rack