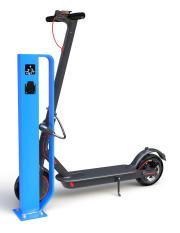

### PARKS SCOOTERS TOO!

Micromobility options abound. The eBeam can lock and charge scooters as well as bikes.