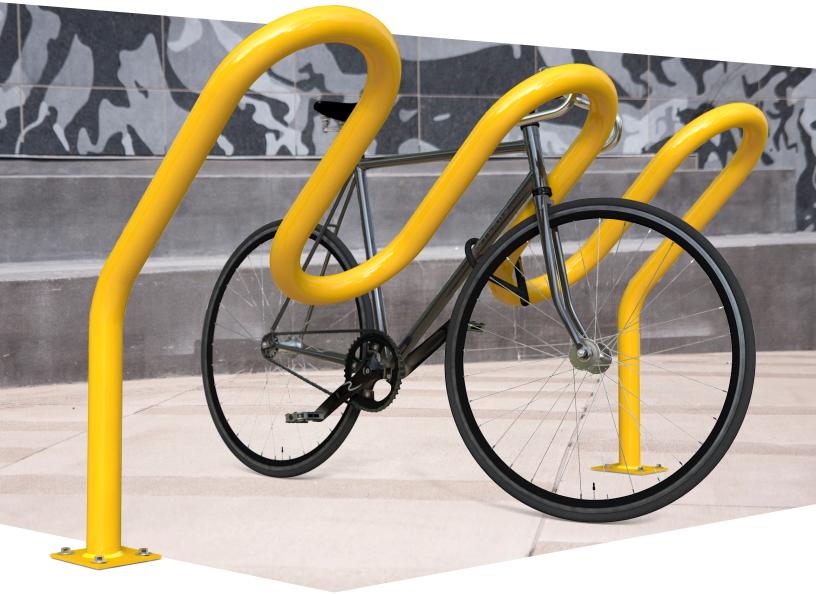

## **Hi Roller**

The Hi Roller puts a unique twist on a familiar design. By adding an extra bend to a rolling-style rack, the Hi Roller provides a much greater degree of bicycle support than its purely vertical counterpart. The Hi Roller can be ordered for in-ground or foot mounted installation. This rack uses thick pipe construction and allows for one of the wheels and frame to be secured using a u-style bike lock. The Hi Roller is available in various lengths to meet your bike capacity needs.

## **Hi Roller**