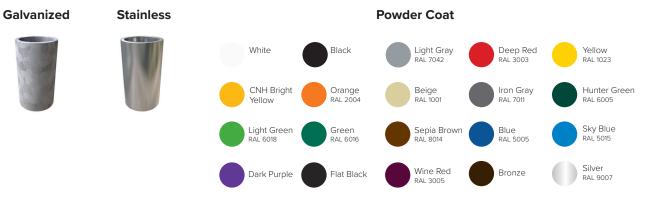

## **Hi Roller**

The Hi Roller puts a unique twist on a familiar design. By adding an extra bend to a rolling-style rack, the Hi Roller provides a much greater degree of bicycle support than its purely vertical counterpart. The Hi Roller can be ordered for in-ground or foot mounted installation. This rack uses thick pipe construction and allows for one of the wheels and frame to be secured using a u-style bike lock. The Hi Roller is available in various lengths to meet your bike capacity needs.

## **Hi Roller**



## Just your size.

The Hi Roller is available in a variety of lengths to meet your bike parking capacity needs. 42" 4 Bikes **Hi3H** 66" 5 Bikes **Hi4H** 90"

Hi2H

6 Bikes **Hi5H** 114"

7 Bikes





Tamper-resistant fasteners available upon request



## **FINISH OPTIONS**