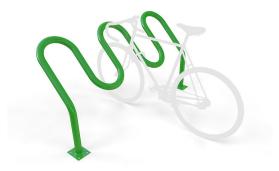

## Just your size.

The Hi Roller is available in a variety of lengths to meet your bike parking capacity needs. 42" 4 Bikes **Hi3H** 66" 5 Bikes **Hi4H** 90"

Hi2H

6 Bikes **Hi5H** 114"

7 Bikes

Tamper-resistant fasteners available upon request