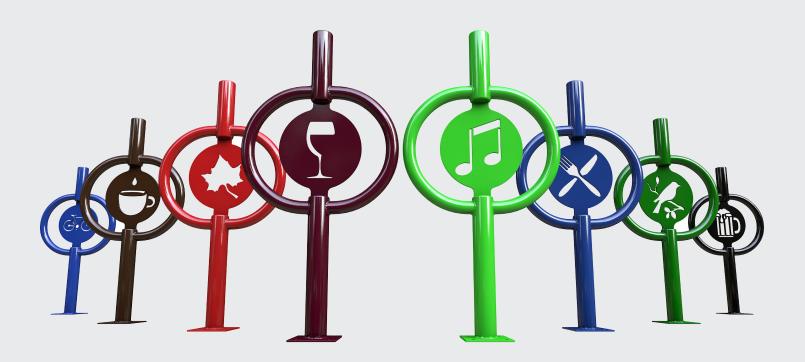

## Icon Hitch<sup>TM</sup>

Spice up bike parking without the expense of a fully customized bike rack. Choose from eight designs: beer mug, bike, bird, coffee cup, silverware, maple leaf, music note, and wine glass. These frequently requested designs are now available as laser-cut plates, welded inside Dero's popular Bike Hitch. Ideal for coffee shops, restaurants, brew pubs, nature centers, and anyone who wishes to make a statement with these eye-catching bike racks.

## Choose from eight popular designs!