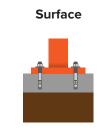

## Icon Hitch<sup>TM</sup>

Spice up bike parking without the expense of a fully customized bike rack. Choose from eight designs: beer mug, bike, bird, coffee cup, silverware, maple leaf, music note, and wine glass. These frequently requested designs are now available as laser-cut plates, welded inside Dero's popular Bike Hitch. Ideal for coffee shops, restaurants, brew pubs, nature centers, and anyone who wishes to make a statement with these eye-catching bike racks.

## Icon Hitch<sup>™</sup>





## Choose from eight popular designs!



## **MOUNT OPTIONS**





Tamper-resistant fasteners available upon request