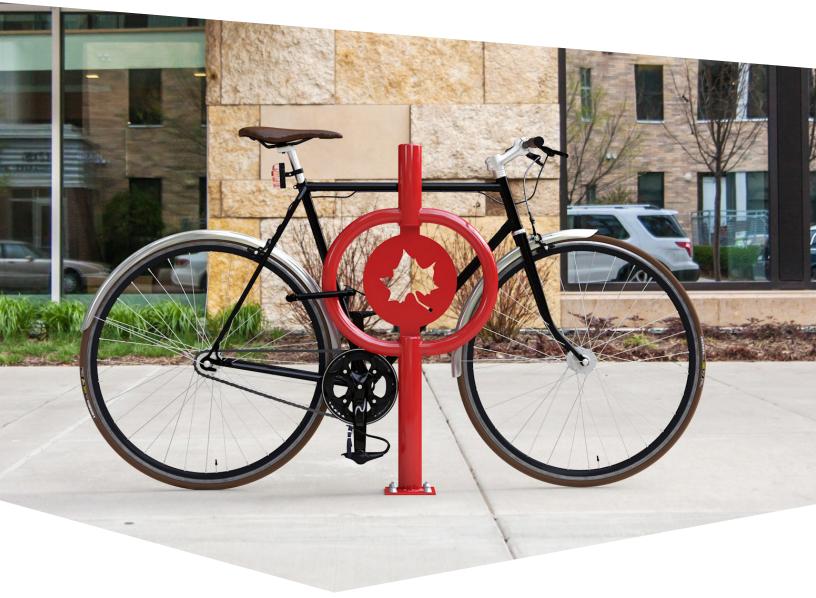

## Icon Hitch<sup>TM</sup>

Spice up bike parking without the expense of a fully customized bike rack. Choose from eight designs: beer mug, bike, bird, coffee cup, silverware, maple leaf, music note, and wine glass. These frequently requested designs are now available as laser-cut plates, welded inside Dero's popular Bike Hitch. Ideal for coffee shops, restaurants, brew pubs, nature centers, and anyone who wishes to make a statement with these eye-catching bike racks.

## Choose from eight popular designs!