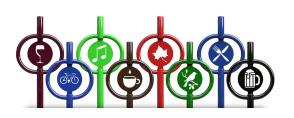

## Icon Hitch<sup>TM</sup>

Spice up bike parking without the expense of a fully customized bike rack. Choose from eight designs: beer mug, bike, bird, coffee cup, silverware, maple leaf, music note, and wine glass. These frequently requested designs are now available as laser-cut plates, welded inside Dero's popular Bike Hitch. Ideal for coffee shops, restaurants, brew pubs, nature centers, and anyone who wishes to make a statement with these eye-catching bike racks.

## Choose from eight popular designs!