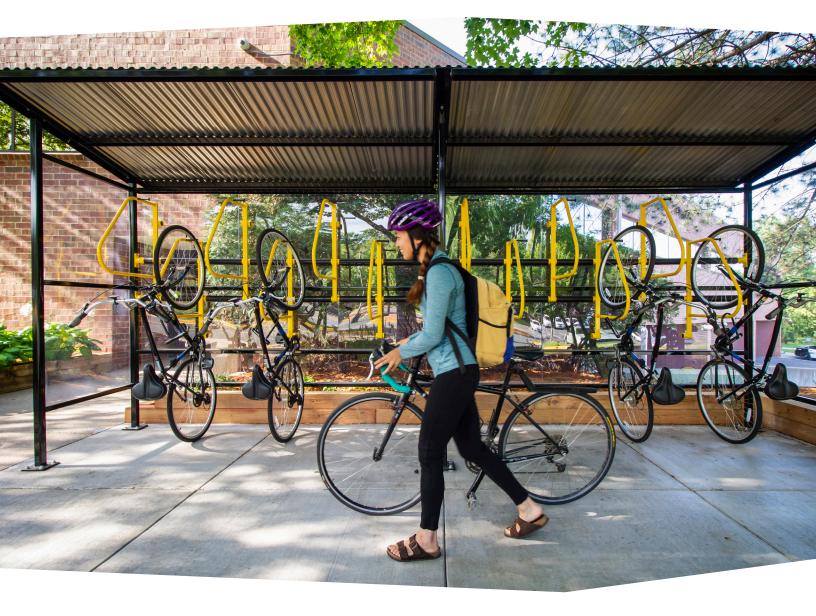

## Pocket Shelter

Small and versatile, the Pocket Shelter stores bikes in areas that would not normally accommodate bike parking. This shelter is a modular system that provides covered and secure bike storage but is extremely space efficient and cost-effective. Both available rack options, the Ultra Space Saver and the Bike File, allow the frame and wheel of each bike to be secured with a u-lock for the greatest bike security.

## Pocket Shelter