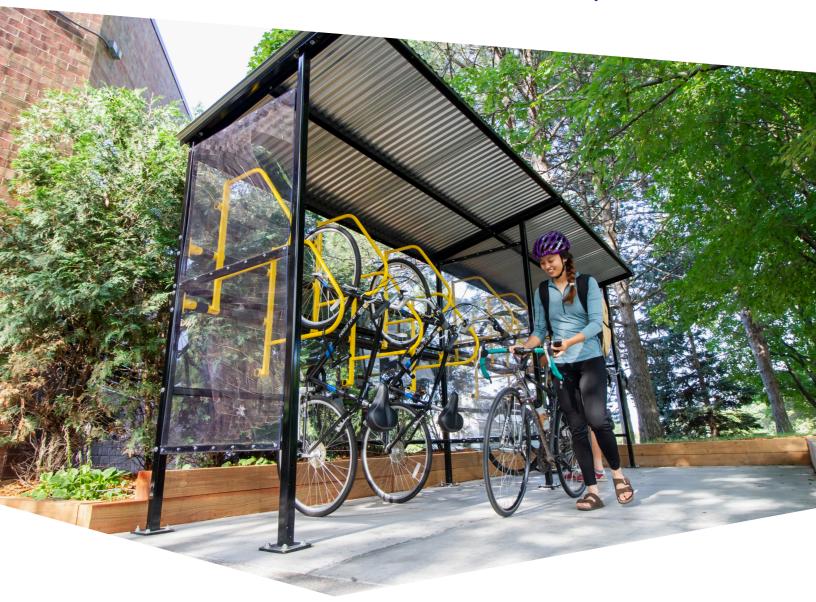

## Pocket Shelter

Small and versatile, the Pocket Shelter stores bikes in areas that would not normally accommodate bike parking. This shelter is a modular system that provides covered and secure bike storage but is extremely space efficient and cost-effective. Both available rack options, the Ultra Space Saver and the Bike File, allow the frame and wheel of each bike to be secured with a u-lock for the greatest bike security.

## Pocket Shelter