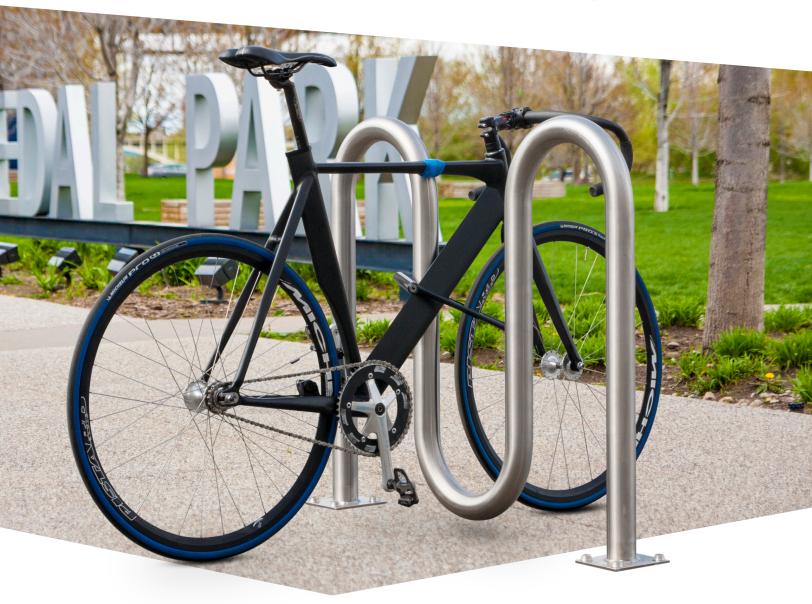

## Rolling Rack

The graceful design and high security of the Rolling Rack has made this type of bike rack a standard for many schools and communities. The Rolling Rack can be used as a single-sided or double-sided parking bike rack. This rack uses thick pipe construction and allows for one of the wheels and frame to be secured using a u-style bike lock.