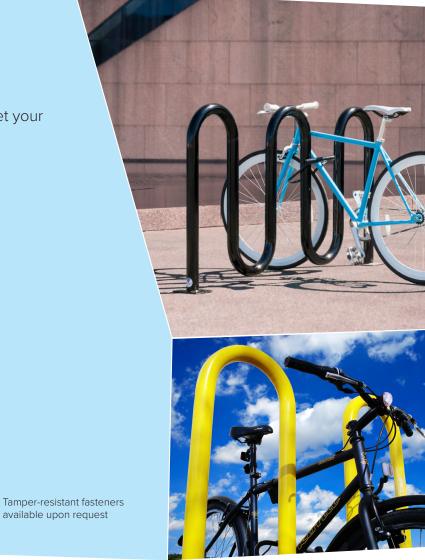

## Rolling Rack

The graceful design and high security of the Rolling Rack has made this type of bike rack a standard for many schools and communities. The Rolling Rack can be used as a single-sided or double-sided parking bike rack. This rack uses thick pipe construction and allows for one of the wheels and frame to be secured using a u-style bike lock.