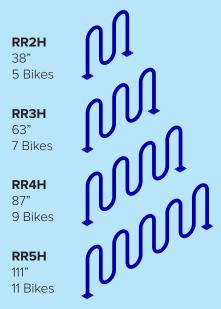

## Just your size.

The Rolling Rack is available in 4 lengths to meet your bike parking capacity needs.

**FINISH OPTIONS** 