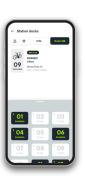

#### **Smartphone Access for Cyclists**

The app enables cyclists to join and use the full potential of the integrated network. Cyclists can conveniently plan commutes and reserve their parking spots ahead of time. Through the easy-to-use Bikeep app, responsive customer support is at the cyclists' fingertips.