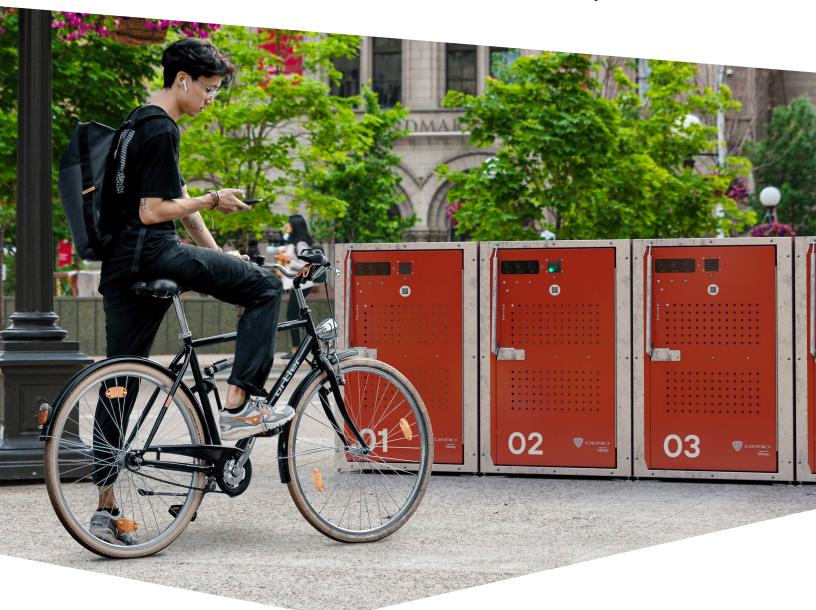

# **Bike Locker**

Powered by **bikeep** 

The Smart Bike Locker powered by Bikeep is about more than just security – it's a reflection of our dedication to a smarter, more connected future. With easy smartphone access for users and a robust console for administrators, our app-operated locker does away with lost keys and passcodes to create a seamless, intuitive bike parkling experience. Add optional charging ports to let e-bike riders begin every trip with full power.

## Smart Bike Locker Powered by bikeep