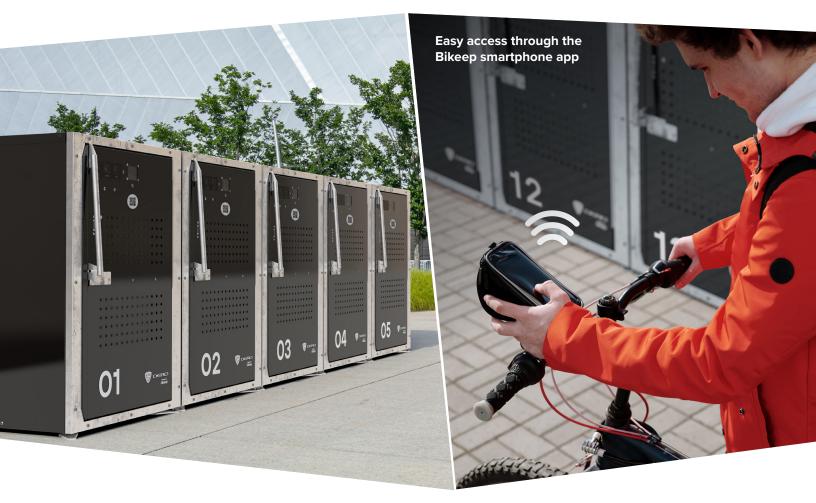

#### **Smartphone Access for Cyclists**

The app enables cyclists to join and use the full potential of the integrated network. Cyclists can conveniently plan commutes and reserve their parking spots ahead of time. Through the easy-to-use Bikeep app, responsive customer support is at the cyclists' fingertips.