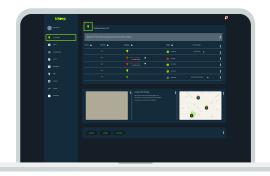

#### **Advanced Console for Admins**

Bikeep's Console gathers real-time and statistical information about locations, parking usage, and cyclists. It allows you (the operator) to remotely manage access, including lock/unlock, payment options, and surveillance.