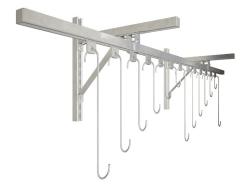

## Track Rack

Many organizations, such as police departments and universities need to store hundreds of abandoned or stolen bikes as efficiently as possible. The Track Rack's unique staggered, sliding hook design creates the greatest parking efficiency while still providing easy access to any particular bike. When adding or removing a bike, simply push the surrounding bikes out of the way. Need to add on? No problem. Just order more sections.

## Not a lockable rack

- Hangers slide apart to allow access to bikes
- Holds 13 bikes per 8 foot section
- Modular system allows expansion
- Not lockable