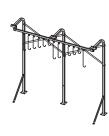

## Track Rack

Many organizations, such as police departments and universities need to store hundreds of abandoned or stolen bikes as efficiently as possible. The Track Rack's unique staggered, sliding hook design creates the greatest parking efficiency while still providing easy access to any particular bike. When adding or removing a bike, simply push the surrounding bikes out of the way. Need to add on? No problem. Just order more sections.

## Not a lockable rack

- Hangers slide apart to allow access to bikes
- Holds 13 bikes per 8 foot section
- Modular system allows expansion
- Not lockable

## **MOUNT OPTIONS**

Wall

Floor