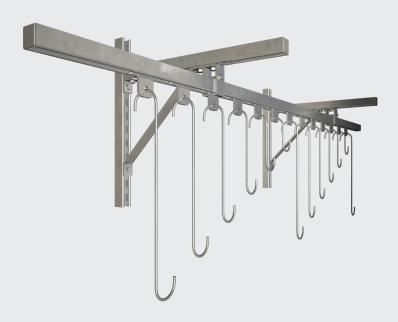

## Track Rack

Many organizations, such as police departments and universities need to store hundreds of abandoned or stolen bikes as efficiently as possible. The Track Rack's unique staggered, sliding hook design creates the greatest parking efficiency while still providing easy access to any particular bike. When adding or removing a bike, simply push the surrounding bikes out of the way. Need to add on? No problem. Just order more sections.

## Not a lockable rack

- Hangers slide apart to allow access to bikes
- Holds 13 bikes per 8 foot section
- Modular system allows expansion
- Not lockable

## **MOUNT OPTIONS**

Wall

Floor