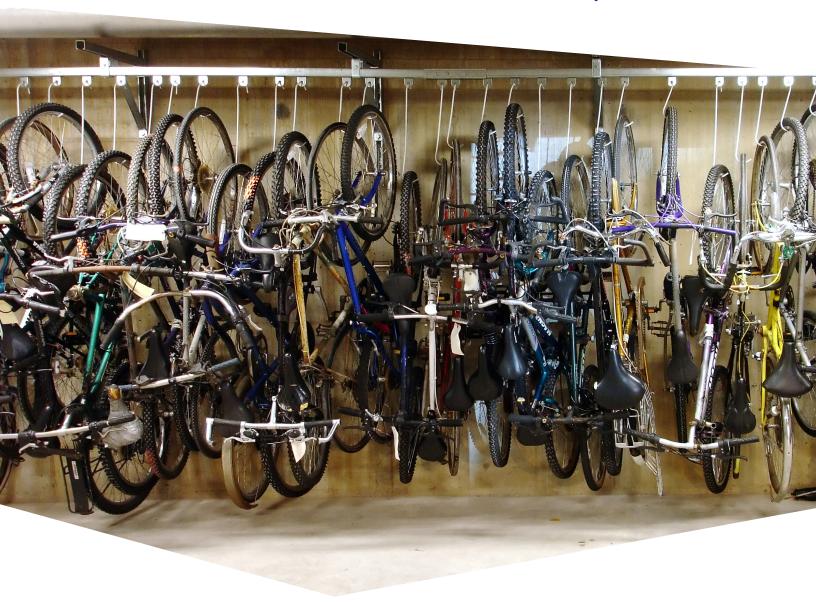

## Track Rack

Many organizations, such as police departments and universities need to store hundreds of abandoned or stolen bikes as efficiently as possible. The Track Rack's unique staggered, sliding hook design creates the greatest parking efficiency while still providing easy access to any particular bike. When adding or removing a bike, simply push the surrounding bikes out of the way. Need to add on? No problem. Just order more sections.

## Not a lockable rack

- Hangers slide apart to allow access to bikes
- Holds 13 bikes per 8 foot section
- Modular system allows expansion
- Not lockable