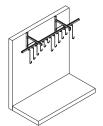

## Track Rack

Many organizations, such as police departments and universities need to store hundreds of abandoned or stolen bikes as efficiently as possible. The Track Rack's unique staggered, sliding hook design creates the greatest parking efficiency while still providing easy access to any particular bike. When adding or removing a bike, simply push the surrounding bikes out of the way. Need to add on? No problem. Just order more sections.

## Not a lockable rack

- Hangers slide apart to allow access to bikes
- Holds 13 bikes per 8 foot section
- Modular system allows expansion
- Not lockable

## **MOUNT OPTIONS**

Wall

Floor