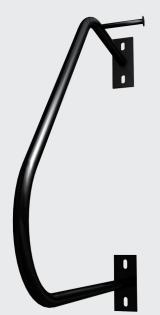

## Ultra Space Saver Single

When you can't park your bike horizontally, on the floor or on the ceiling. The Ultra Space Saver Single is your parking solution. A smaller version of our Space Saver Modular System, the Single parks your bike vertically and mounts onto nearly any wall type (except metal studs). U-lock capabilities make this rack great for property managers as well for home storage use. Quick installation only requires 4 anchors drilled into the wall. Save room today with the Ultra Space Saver Single, or check out the whole modular system if you need to park many bikes.

## Ultra Space Saver Single

- U-lock compatible
- Convert dead space and awkward corners to bike parking
- Rubber coated hook
  prevents scratching bikes
- Easy installation

Tamper-resistant fasteners available upon request

## **TUBE OPTIONS**