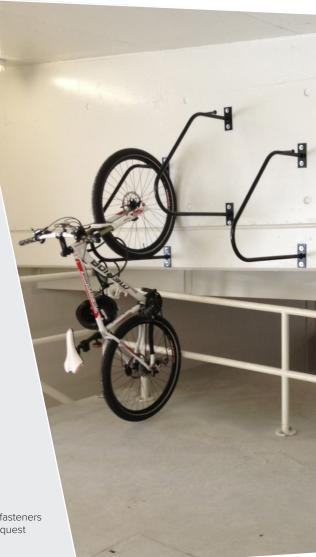

## Ultra Space Saver Single

When you can't park your bike horizontally, on the floor or on the ceiling. The Ultra Space Saver Single is your parking solution. A smaller version of our Space Saver Modular System, the Single parks your bike vertically and mounts onto nearly any wall type (except metal studs). U-lock capabilities make this rack great for property managers as well for home storage use. Quick installation only requires 4 anchors drilled into the wall. Save room today with the Ultra Space Saver Single, or check out the whole modular system if you need to park many bikes.

## Ultra Space Saver Single

- U-lock compatible
- Convert dead space and awkward corners to bike parking
- Rubber coated hook
  prevents scratching bikes
- Easy installation

Tamper-resistant fasteners available upon request