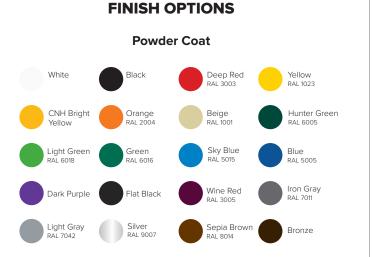

e

When you can't park your bike horizontally, on the floor or on the ceiling. The Ultra Space Saver Single is your parking solution. A smaller version of our Space Saver Modular System, the Single parks your bike vertically and mounts onto nearly any wall type (except metal studs). U-lock capabilities make this rack great for property managers as well for home storage use. Quick installation only requires 4 anchors drilled into the wall. Save room today with the Ultra Space Saver Single, or check out the whole modular system if you need to park many bikes.

## Ultra Space Saver Single





- U-lock compatible
- Convert dead space and awkward corners to bike parking
- Rubber coated hook
  prevents scratching bikes
- Easy installation





Tamper-resistant fasteners available upon request



## **TUBE OPTIONS**