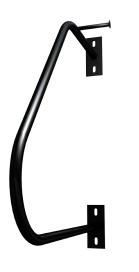

## Ultra Space Saver Single

When you can't park your bike horizontally, on the floor or on the ceiling. The Ultra Space Saver Single is your parking solution. A smaller version of our Space Saver Modular System, the Single parks your bike vertically and mounts onto nearly any wall type (except metal studs). U-lock capabilities make this rack great for property managers as well for home storage use. Quick installation only requires 4 anchors drilled into the wall. Save room today with the Ultra Space Saver Single, or check out the whole modular system if you need to park many bikes.

## Ultra Space Saver Single

- U-lock compatible
- Convert dead space and awkward corners to bike parking
- Rubber coated hook
  prevents scratching bikes
- Easy installation

Tamper-resistant fasteners available upon request

## **TUBE OPTIONS**