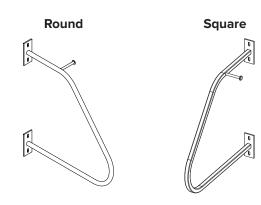

## Ultra Space Saver Single

When you can't park your bike horizontally, on the floor or on the ceiling. The Ultra Space Saver Single is your parking solution. A smaller version of our Space Saver Modular System, the Single parks your bike vertically and mounts onto nearly any wall type (except metal studs). U-lock capabilities make this rack great for property managers as well for home storage use. Quick installation only requires 4 anchors drilled into the wall. Save room today with the Ultra Space Saver Single, or check out the whole modular system if you need to park many bikes.

## Ultra Space Saver Single

- U-lock compatible
- Convert dead space and awkward corners to bike parking
- Rubber coated hook
  prevents scratching bikes
- Easy installation

Tamper-resistant fasteners available upon request