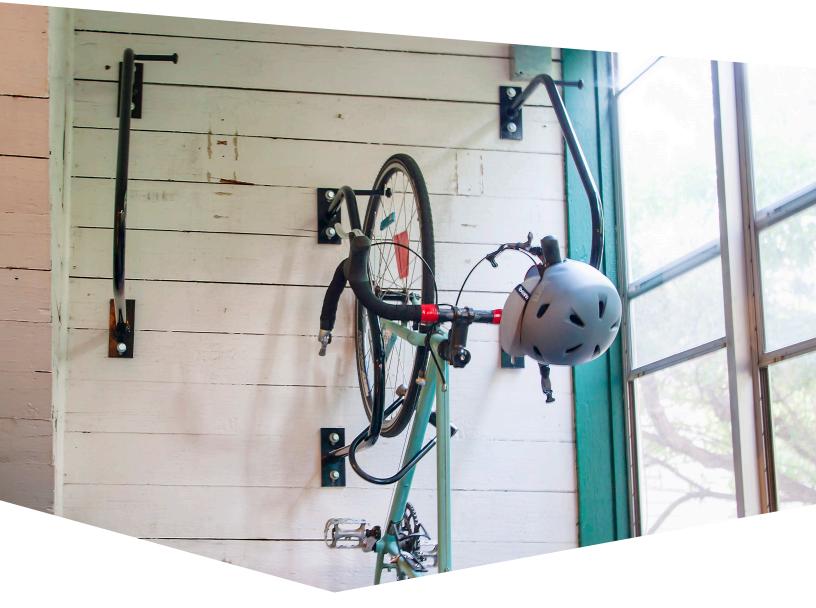

## Ultra Space Saver Single

When you can't park your bike horizontally, on the floor or on the ceiling. The Ultra Space Saver Single is your parking solution. A smaller version of our Space Saver Modular System, the Single parks your bike vertically and mounts onto nearly any wall type (except metal studs). U-lock capabilities make this rack great for property managers as well for home storage use. Quick installation only requires 4 anchors drilled into the wall. Save room today with the Ultra Space Saver Single, or check out the whole modular system if you need to park many bikes.

## Ultra Space Saver Single

- U-lock compatible
- Convert dead space and awkward corners to bike parking
- Rubber coated hook
  prevents scratching bikes
- Easy installation

Tamper-resistant fasteners available upon request