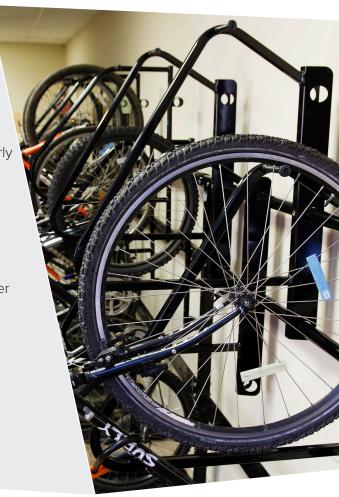

# **Ultra Space Saver** Squared

Dero's Ultra Space Saver Squared offers high-security, vertical bike parking. Adjustable sliding arms make it easy for customers to best utilize their space. It also creates flexibility to make sure bike spacing follows city requirements as they evolve. Pipecutter resistant squared steel tubing makes the Ultra Space Saver Squared more secure than the original Ultra Space Saver.

## Ultra Space Saver Squared

- Modular design fits nearly any space
- U-lock compatible
- Easy assembly
- Double your capacity
- Square tubing for greater security
- Spacing between arms can be varied