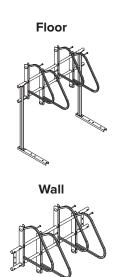

# **Ultra Space Saver** Squared

Dero's Ultra Space Saver Squared offers high-security, vertical bike parking. Adjustable sliding arms make it easy for customers to best utilize their space. It also creates flexibility to make sure bike spacing follows city requirements as they evolve. Pipecutter resistant squared steel tubing makes the Ultra Space Saver Squared more secure than the original Ultra Space Saver.

## Ultra Space Saver Squared

- Modular design fits nearly any space
- U-lock compatible
- Easy assembly
- Double your capacity
- Square tubing for greater security
- Spacing between arms can be varied

### **MOUNT OPTIONS**