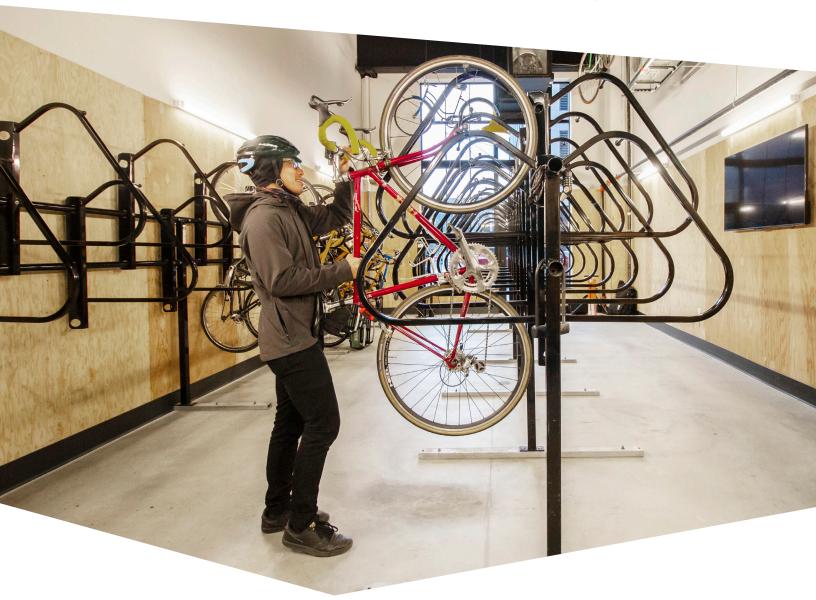

# **Ultra Space Saver** Squared

Dero's Ultra Space Saver Squared offers high-security, vertical bike parking. Adjustable sliding arms make it easy for customers to best utilize their space. It also creates flexibility to make sure bike spacing follows city requirements as they evolve. Pipecutter resistant squared steel tubing makes the Ultra Space Saver Squared more secure than the original Ultra Space Saver.

## Ultra Space Saver Squared

- Modular design fits nearly any space
- U-lock compatible
- Easy assembly
- Double your capacity
- Square tubing for greater security
- Spacing between arms can be varied