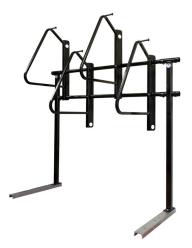

# **Ultra Space Saver** Squared

Dero's Ultra Space Saver Squared offers high-security, vertical bike parking. Adjustable sliding arms make it easy for customers to best utilize their space. It also creates flexibility to make sure bike spacing follows city requirements as they evolve. Pipecutter resistant squared steel tubing makes the Ultra Space Saver Squared more secure than the original Ultra Space Saver.

## Ultra Space Saver Squared

- Modular design fits nearly any space
- U-lock compatible
- Easy assembly
- Double your capacity
- Square tubing for greater security
- Spacing between arms can be varied