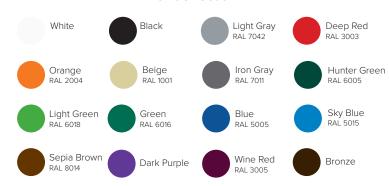

## **Veloport**<sup>TM</sup>

The graceful lines and modern laser-cut design makes the Veloport™ stand out while still offering the security and durability you need in your long-term bike parking. Each bay of this modular system parks one bicycle on a lockable tray that helps guide the bike into the port.

Patent D803,762 S

## **Veloport**



- Modular system
- U-lock/padlock handle
- Key lock option available
- Lift-assist door
- All-metal construction
- Ventilation holes for temperature control and visibility
- Number plates included in cost
- Wider fat bike trays available contact us for this option



## **FINISH OPTIONS**

## **Powder Coat**