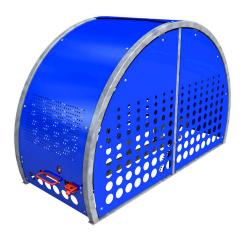

## **Veloport**<sup>TM</sup>

The graceful lines and modern laser-cut design makes the Veloport™ stand out while still offering the security and durability you need in your long-term bike parking. Each bay of this modular system parks one bicycle on a lockable tray that helps guide the bike into the port.

## **Veloport**

- Modular system
- U-lock/padlock handle
- Key lock option available
- Lift-assist door
- All-metal construction
- Ventilation holes for temperature control and visibility
- Number plates included in cost
- Wider fat bike trays available contact us for this option