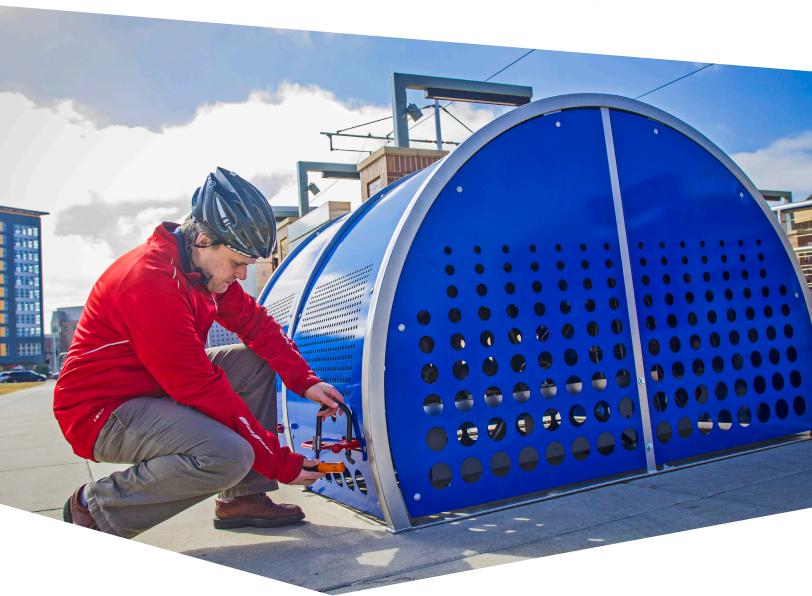

## **Veloport**<sup>TM</sup>

The graceful lines and modern laser-cut design makes the Veloport™ stand out while still offering the security and durability you need in your long-term bike parking. Each bay of this modular system parks one bicycle on a lockable tray that helps guide the bike into the port.

## **Veloport**

- Modular system
- U-lock/padlock handle
- Key lock option available
- Lift-assist door
- All-metal construction
- Ventilation holes for temperature control and visibility
- Number plates included in cost
- Wider fat bike trays available contact us for this option