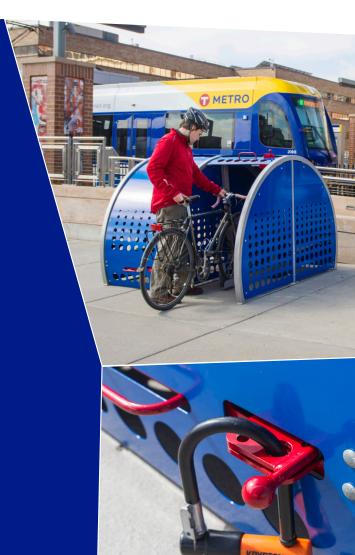

## **Veloport**<sup>TM</sup>

The graceful lines and modern laser-cut design makes the Veloport™ stand out while still offering the security and durability you need in your long-term bike parking. Each bay of this modular system parks one bicycle on a lockable tray that helps guide the bike into the port.

## **Veloport**

- Modular system
- U-lock/padlock handle
- Key lock option available
- Lift-assist door
- All-metal construction
- Ventilation holes for temperature control and visibility
- Number plates included in cost
- Wider fat bike trays available contact us for this option