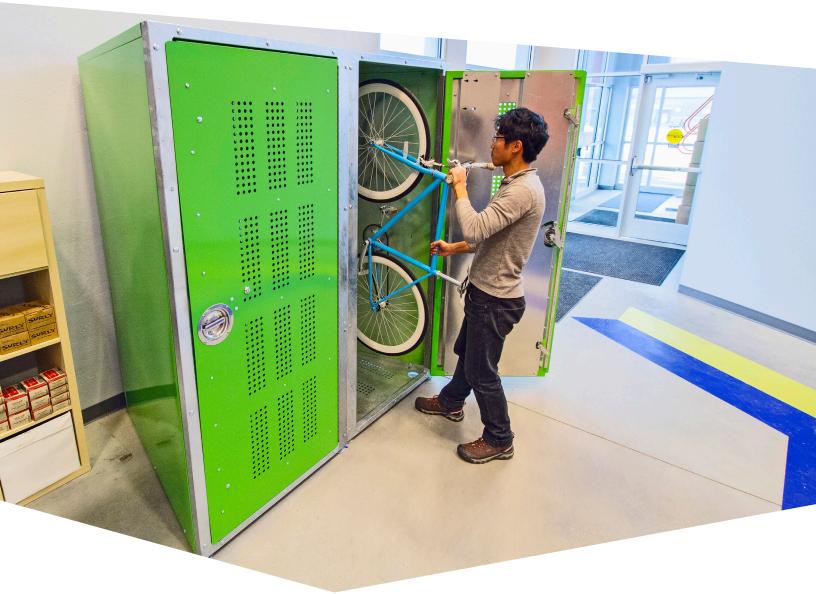

## **Vertical** Bike Locker

The Dero Vertical Locker unites the space-saving advantages of our Ultra Space Saver parking system with the additional protection of fully-enclosed bike storage. With its unique trapezoidal footprint, the Vertical Locker can be arranged in single or double rows or arcing configurations.

## Vertical Bike Locker

## Includes Ultra Space Saver Single bike hanger

- Key option or u-lock/padlock bracket
- Leveling feet
- Modular design
- Door closer and gear hook included
- Panels and door are galvanized under powder coat