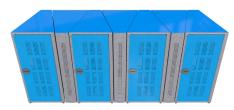

## **Vertical** Bike Locker

The Dero Vertical Locker unites the space-saving advantages of our Ultra Space Saver parking system with the additional protection of fully-enclosed bike storage. With its unique trapezoidal footprint, the Vertical Locker can be arranged in single or double rows or arcing configurations.

Arranged in an arc

Arranged in a double-sided row