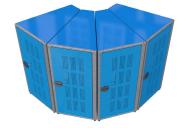

## **Vertical** Bike Locker

The Dero Vertical Locker unites the space-saving advantages of our Ultra Space Saver parking system with the additional protection of fully-enclosed bike storage. With its unique trapezoidal footprint, the Vertical Locker can be arranged in single or double rows or arcing configurations.

Arranged in an arc

Arranged in a double-sided row