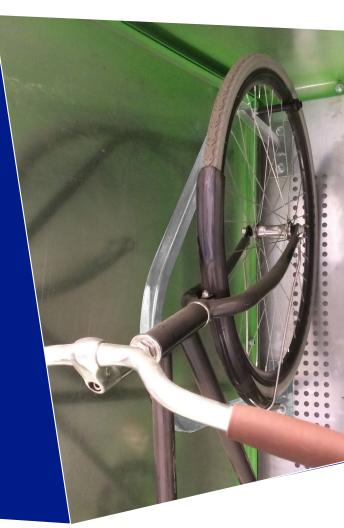

## Includes Ultra Space Saver Single bike hanger

- Key option or u-lock/padlock bracket
- Leveling feet
- Modular design
- Door closer and gear hook included
- Panels and door are galvanized under powder coat