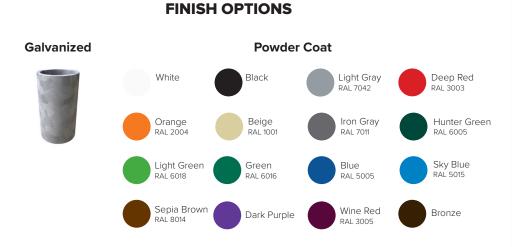

## Includes Ultra Space Saver Single bike hanger

- Key option or u-lock/padlock bracket
- Leveling feet
- Modular design
- Door closer and gear hook included
- Panels and door are galvanized under powder coat