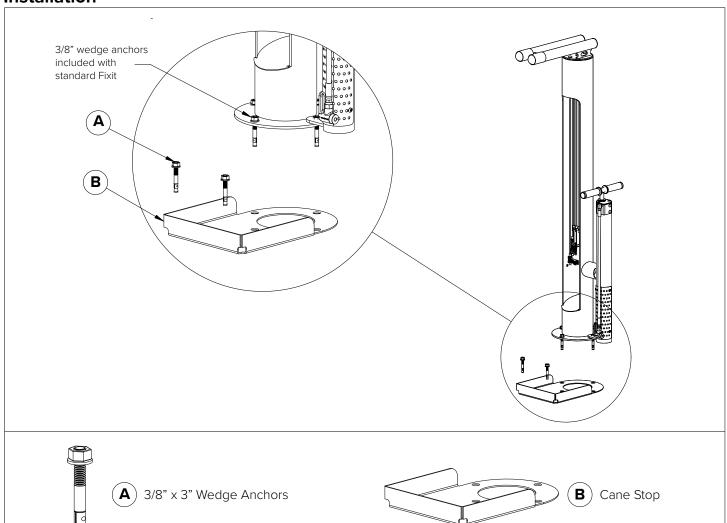

# **ADA Cane Stop**

Fixit

The ADA Cane Stop provides a 2" high cane-detectable object beneath the bike hanger arms of the Dero Fixit for improved safety. Install the ADA Cane Stop on the Fixit as directed below.

#### Installation