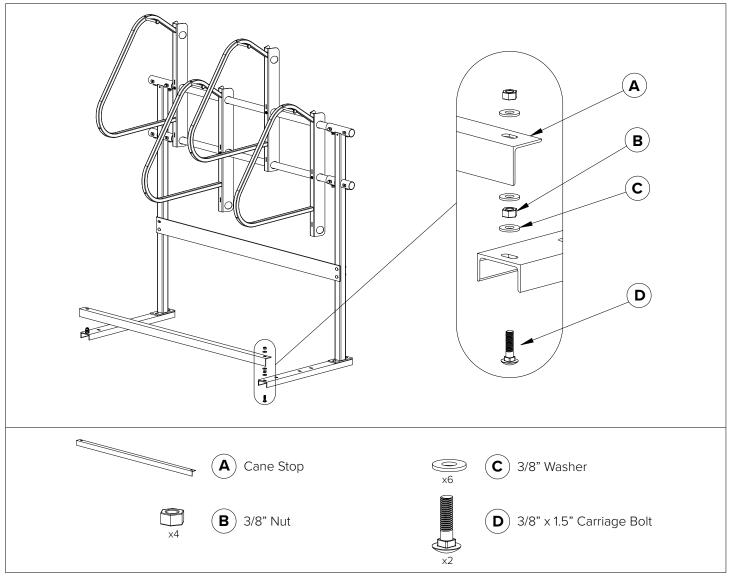

### **ADA Cane Stop**

Ultra Space Saver

The Cane Stop provides a 2" high cane-detectable object beneath the bike hanger arms of the Ultra Space Saver for improved safety. Install the ADA Cane Stop on the Ultra Space Saver as directed below.

### Installation