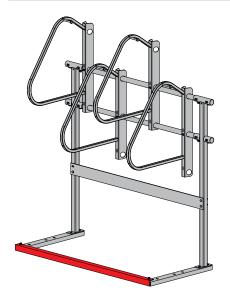

### **ADA Cane Stop**

Ultra Space Saver

The Cane Stop provides a 2" high cane-detectable object beneath the bike hanger arms of the Ultra Space Saver for improved safety. Install the ADA Cane Stop on the Ultra Space Saver as directed below.