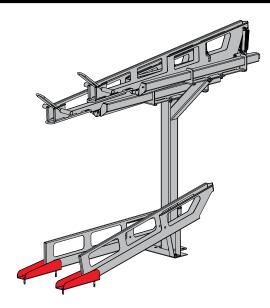

# **ADA Cane Stop**

Dero Decker

The Cane Stop provides a 2" high cane-detectable object beneath the full length of the upper tier of the Dero Decker for improved safety. Install the ADA Cane Stop on the Dero Decker as directed below.