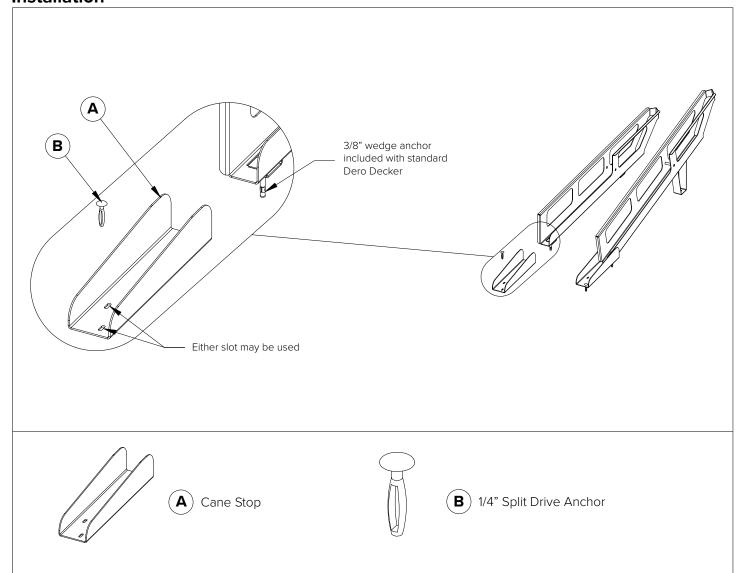

# **ADA Cane Stop**

Dero Decker

The Cane Stop provides a 2" high cane-detectable object beneath the full length of the upper tier of the Dero Decker for improved safety. Install the ADA Cane Stop on the Dero Decker as directed below.

#### Installation