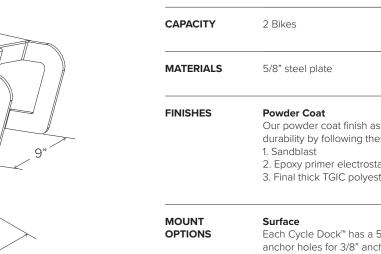

## **Cycle Dock**<sup>TM</sup>

The Dero Cycle Dock<sup>™</sup> is a welded, laser cut steel plated bike rack, providing high security that is pleasing to the eye. With unassuming wheel stops at its base, the Cycle Dock<sup>™</sup> offers three points of contact for extra bike stability, while the wide-spacing between its two arms decreases handlebar conflicts when parking two bikes. Parks two bikes.

## **FINISH OPTIONS**

**Powder Coat** 

**Submittal Sheet** 

| MATERIALS        | 5/0 Steel plate                                                                                                                                                                                                                                                        |
|------------------|------------------------------------------------------------------------------------------------------------------------------------------------------------------------------------------------------------------------------------------------------------------------|
| FINISHES         | <ul> <li>Powder Coat</li> <li>Our powder coat finish assures a high level of adhesion and durability by following these steps:</li> <li>1. Sandblast</li> <li>2. Epoxy primer electrostatically applied</li> <li>3. Final thick TGIC polyester powder coat.</li> </ul> |
| MOUNT<br>OPTIONS | Surface<br>Each Cycle Dock <sup>™</sup> has a 5/8" steel base plate with four<br>anchor holes for 3/8" anchors. Tamper-resistant fasteners<br>available upon request.                                                                                                  |