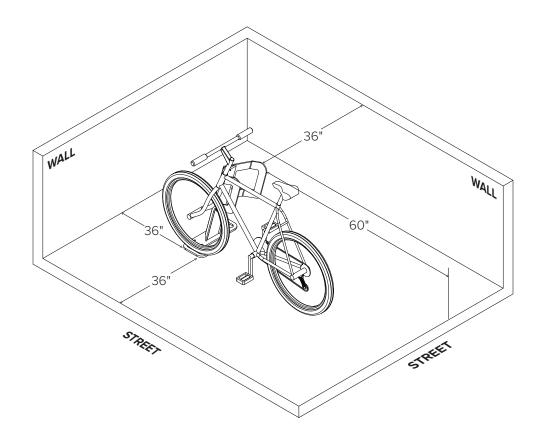

SURFACE MOUNT

(or standard 4" sidewalk slab)

- 48"-18"

31.5"

SURFACE MOUNT

(or standard 4" sidewalk slab)