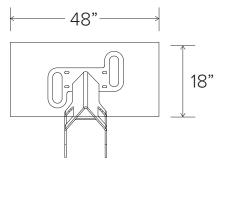

SURFACE MOUNT

(or standard 4" sidewalk slab)

- 48"-18"

31.5"

SURFACE MOUNT

(or standard 4" sidewalk slab)