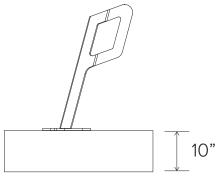

## **RECOMMENDED BASE MATERIAL**

Solid concrete is the best base material for installation. To ensure the proper anchors are shipped with your rack, ask your Dero representative which anchor is appropriate for your application. Be sure nothing is underneath the base material that could be damaged by drilling.