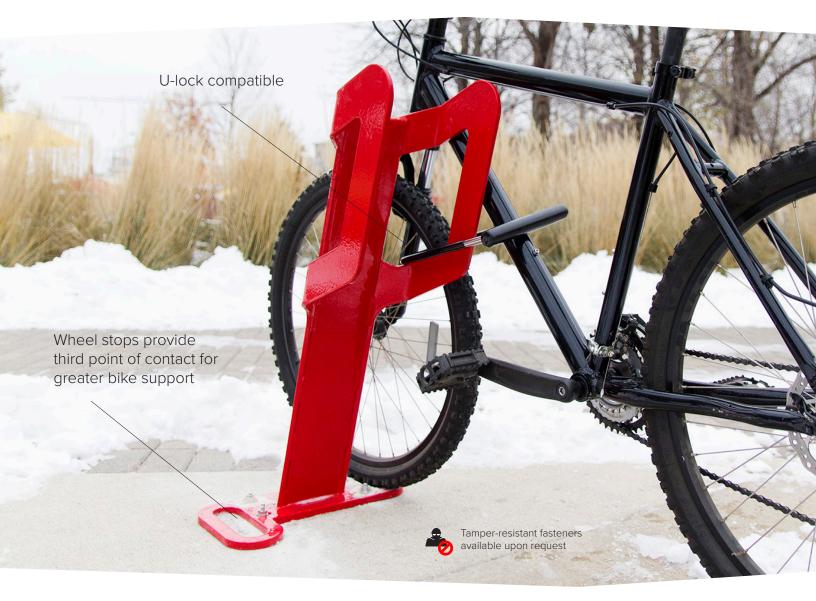

## **Cycle Dock**<sup>TM</sup>

The Dero Cycle Dock<sup>™</sup> is a welded, laser cut steel plated bike rack, providing high security that is pleasing to the eye. With unassuming wheel stops at its base, the Cycle Dock<sup>™</sup> offers three points of contact for extra bike stability, while the wide-spacing between its two arms decreases handlebar conflicts when parking two bikes. Parks two bikes.

## **FINISH OPTIONS**

**Powder Coat** 

**Submittal Sheet** 

| MATERIALS        | 5/0 Steel plate                                                                                                                                                                                                                                                        |
|------------------|------------------------------------------------------------------------------------------------------------------------------------------------------------------------------------------------------------------------------------------------------------------------|
| FINISHES         | <ul> <li>Powder Coat</li> <li>Our powder coat finish assures a high level of adhesion and durability by following these steps:</li> <li>1. Sandblast</li> <li>2. Epoxy primer electrostatically applied</li> <li>3. Final thick TGIC polyester powder coat.</li> </ul> |
| MOUNT<br>OPTIONS | Surface<br>Each Cycle Dock <sup>™</sup> has a 5/8" steel base plate with four<br>anchor holes for 3/8" anchors. Tamper-resistant fasteners<br>available upon request.                                                                                                  |