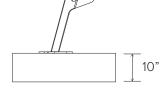

## **Cycle Dock**<sup>TM</sup>

The Dero Cycle Dock<sup>™</sup> is a welded, laser cut steel plated bike rack, providing high security that is pleasing to the eye. With unassuming wheel stops at its base, the Cycle Dock<sup>™</sup> offers three points of contact for extra bike stability, while the wide-spacing between its two arms decreases handlebar conflicts when parking two bikes. Parks two bikes.