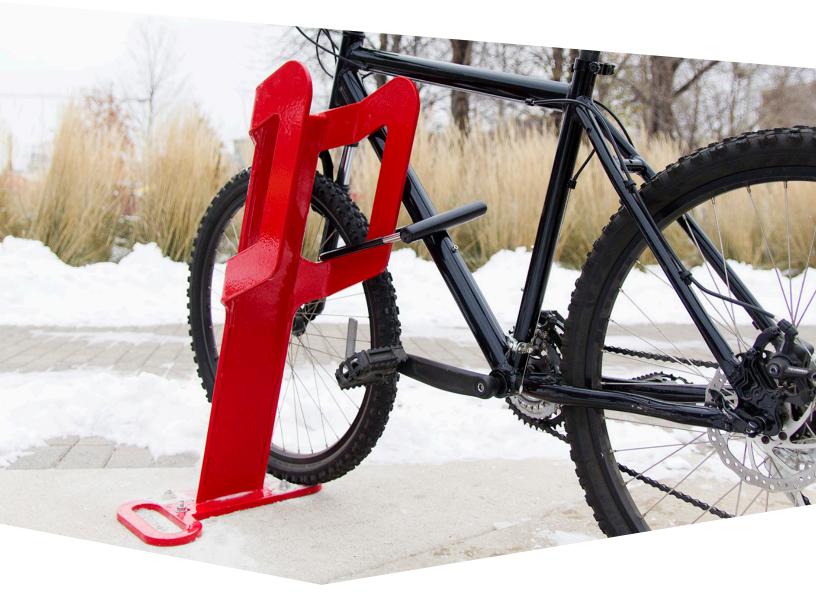

## **Cycle Dock**<sup>TM</sup>

The Dero Cycle Dock<sup>™</sup> is a welded, laser cut steel plated bike rack, providing high security that is pleasing to the eye. With unassuming wheel stops at its base, the Cycle Dock<sup>™</sup> offers three points of contact for extra bike stability, while the wide-spacing between its two arms decreases handlebar conflicts when parking two bikes. Parks two bikes.