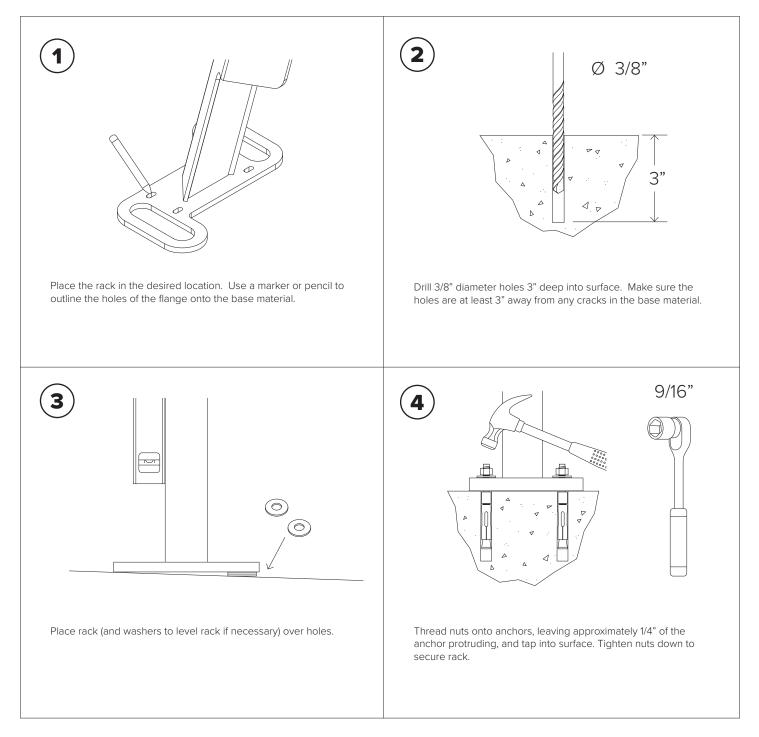

## TOOLS NEEDED

Tape Measure Marker or Pencil Masonry Drill Bit 3/8" Drill (Hammer drill recommended) Hammer Wrench 9/16" Level

## **RECOMMENDED BASE MATERIAL**

Solid concrete is the best base material for installation. To ensure the proper anchors are shipped with your rack, ask your Dero representative which anchor is appropriate for your application. Be sure nothing is underneath the base material that could be damaged by drilling.