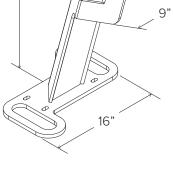

## **Cycle Dock**<sup>TM</sup>

The Dero Cycle Dock<sup>™</sup> is a welded, laser cut steel plated bike rack, providing high security that is pleasing to the eye. With unassuming wheel stops at its base, the Cycle Dock<sup>™</sup> offers three points of contact for extra bike stability, while the wide-spacing between its two arms decreases handlebar conflicts when parking two bikes. Parks two bikes.