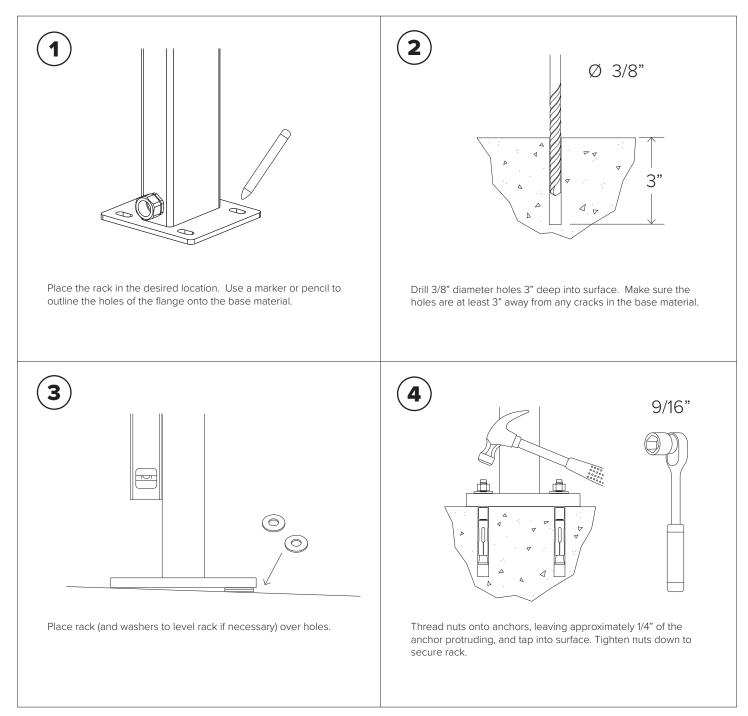

## TOOLS NEEDED

Tape Measure Marker or Pencil Masonry Drill Bit Drill (Hammer drill recommended) Hammer Wrench 9/16" Level Washers (for leveling if necessary)

## **RECOMMENDED BASE MATERIAL**

Solid concrete is the best base material for installation. To ensure the proper anchors are shipped with your rack, ask your Dero Rack representative which anchor is appropriate for your application. Be sure nothing is underneath the base material that could be damaged by drilling.