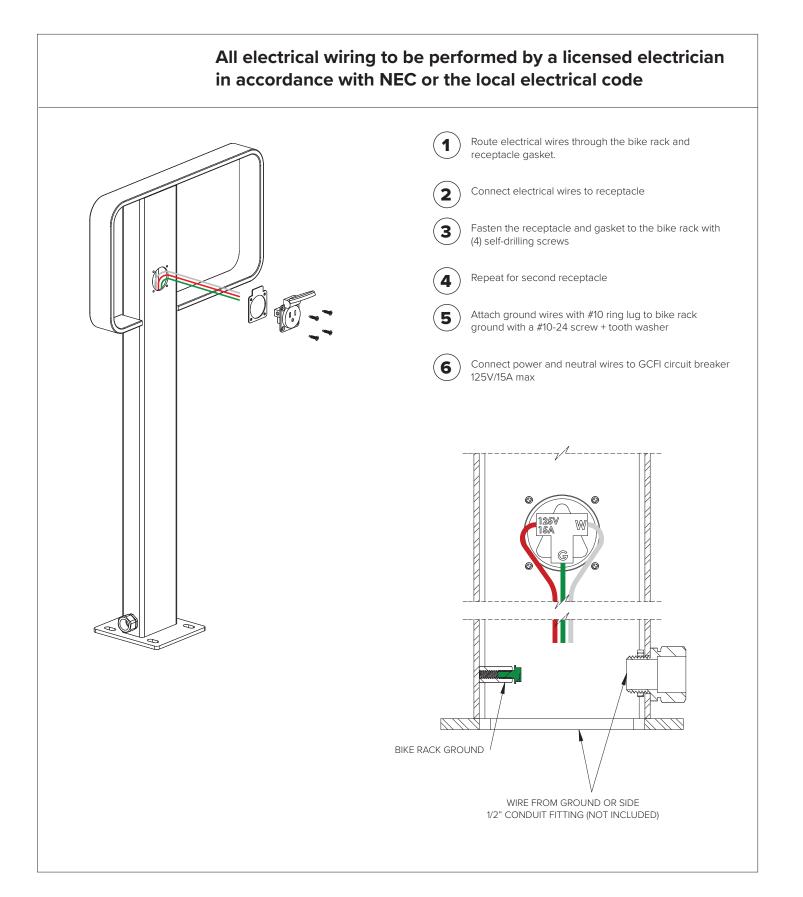

## **eHitch**™ Charging Rack

Dero's line of e-bike charging racks provides a welcome amenity for the increasing number of electric bike owners who want a secure place to charge up their batteries while parked. Each rack can lock and charge two e-bikes and make a great addition to any indoor bike room.

For indoor use only.

Patent pending

## eHitch™ Charging Rack





**MOUNT OPTIONS** 



Tamper-resistant fasteners available for an additional cost

FINISH OPTIONS









RO







## TOOLS NEEDED

Tape Measure Marker or Pencil Masonry Drill Bit Drill (Hammer drill recommended) Hammer Wrench 9/16" Level Washers (for leveling if necessary)

## **RECOMMENDED BASE MATERIAL**

Solid concrete is the best base material for installation. To ensure the proper anchors are shipped with your rack, ask your Dero Rack representative which anchor is appropriate for your application. Be sure nothing is underneath the base material that could be damaged by drilling.