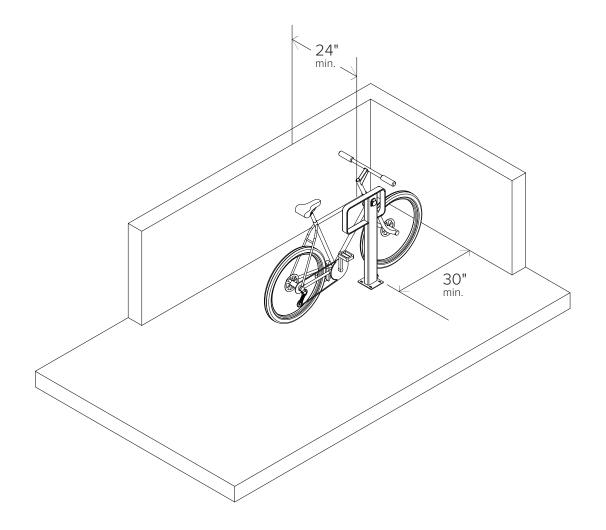

## **eHitch**™ Charging Rack

Dero's line of e-bike charging racks provides a welcome amenity for the increasing number of electric bike owners who want a secure place to charge up their batteries while parked. Each rack can lock and charge two e-bikes and make a great addition to any indoor bike room.