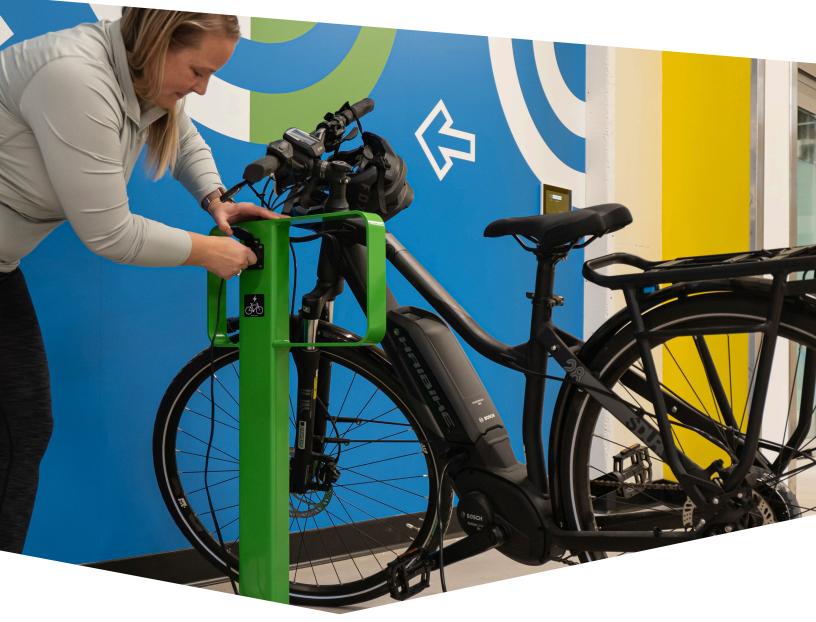

## **eHitch**™ Charging Rack

Dero's line of e-bike charging racks provides a welcome amenity for the increasing number of electric bike owners who want a secure place to charge up their batteries while parked. Each rack can lock and charge two e-bikes and make a great addition to any indoor bike room.