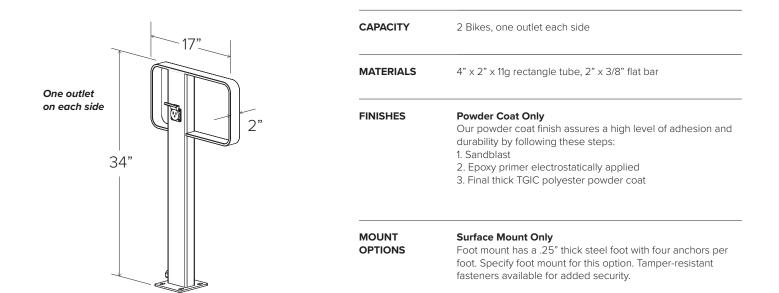

## **eHitch**™ Charging Rack

Dero's line of e-bike charging racks provides a welcome amenity for the increasing number of electric bike owners who want a secure place to charge up their batteries while parked. Each rack can lock and charge two e-bikes and make a great addition to any indoor bike room.

## eHitch™ Charging Rack

**MOUNT OPTIONS** 

Tamper-resistant fasteners available for an additional cost

FINISH OPTIONS

RO