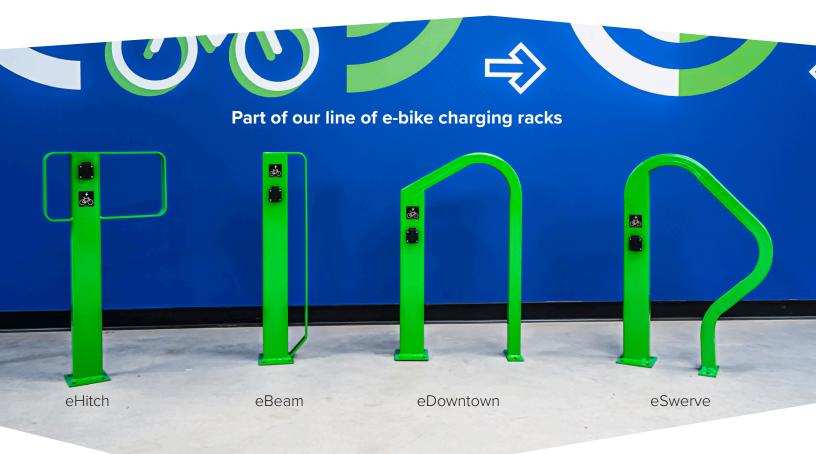

## **eHitch**™ Charging Rack

Dero's line of e-bike charging racks provides a welcome amenity for the increasing number of electric bike owners who want a secure place to charge up their batteries while parked. Each rack can lock and charge two e-bikes and make a great addition to any indoor bike room.