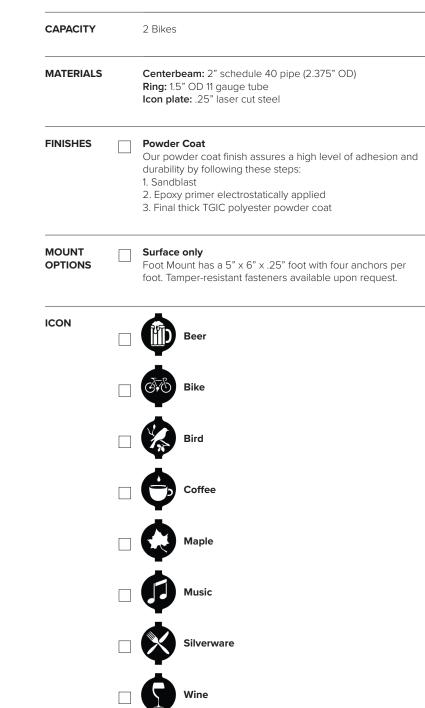

# Icon Hitch<sup>TM</sup>

Spice up bike parking without the expense of a fully customized bike rack. Choose from eight designs: beer mug, bike, bird, coffee cup, silverware, maple leaf, music note, and wine glass. These frequently requested designs are now available as laser-cut plates, welded inside Dero's popular Bike Hitch. Ideal for coffee shops, restaurants, brew pubs, nature centers, and anyone who wishes to make a statement with these eye-catching bike racks.

### **Choose from eight popular designs!**

#### **MOUNT OPTIONS**

Tamper-resistant fasteners available upon request