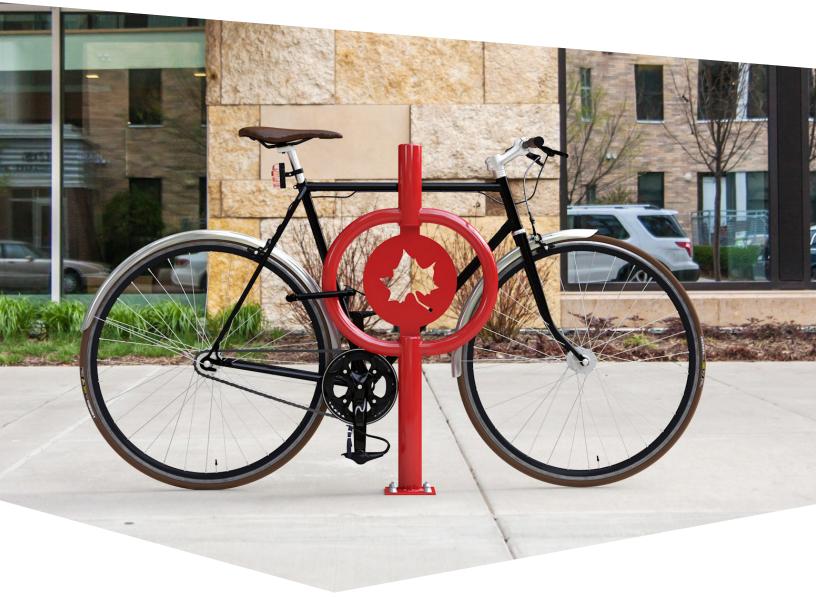

# Icon Hitch<sup>TM</sup>

Spice up bike parking without the expense of a fully customized bike rack. Choose from eight designs: beer mug, bike, bird, coffee cup, silverware, maple leaf, music note, and wine glass. These frequently requested designs are now available as laser-cut plates, welded inside Dero's popular Bike Hitch. Ideal for coffee shops, restaurants, brew pubs, nature centers, and anyone who wishes to make a statement with these eye-catching bike racks.

### **Choose from eight popular designs!**