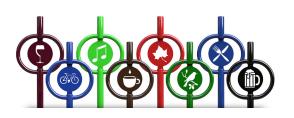

# Icon Hitch<sup>TM</sup>

Spice up bike parking without the expense of a fully customized bike rack. Choose from eight designs: beer mug, bike, bird, coffee cup, silverware, maple leaf, music note, and wine glass. These frequently requested designs are now available as laser-cut plates, welded inside Dero's popular Bike Hitch. Ideal for coffee shops, restaurants, brew pubs, nature centers, and anyone who wishes to make a statement with these eye-catching bike racks.

### **Choose from eight popular designs!**