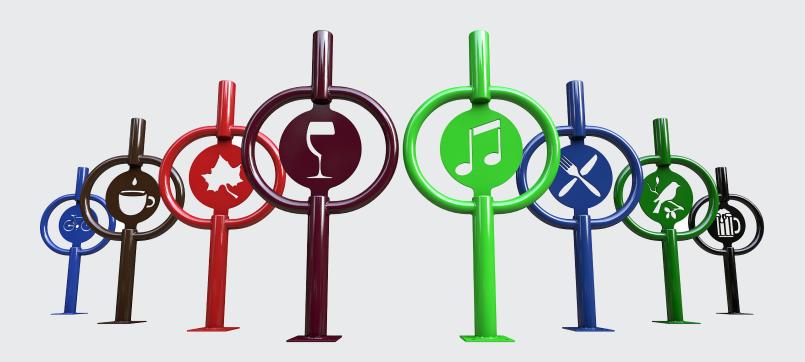

# Icon Hitch<sup>TM</sup>

Spice up bike parking without the expense of a fully customized bike rack. Choose from eight designs: beer mug, bike, bird, coffee cup, silverware, maple leaf, music note, and wine glass. These frequently requested designs are now available as laser-cut plates, welded inside Dero's popular Bike Hitch. Ideal for coffee shops, restaurants, brew pubs, nature centers, and anyone who wishes to make a statement with these eye-catching bike racks.

### **Choose from eight popular designs!**