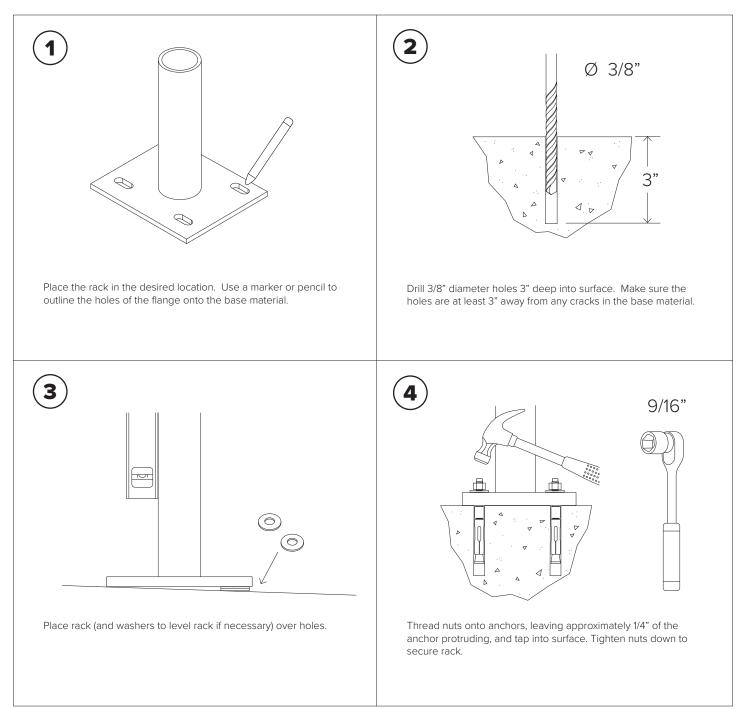

#### TOOLS NEEDED

Tape Measure Marker or Pencil Masonry Drill Bit Drill (Hammer drill recommended) Hammer Wrench 9/16" Level Washers (for leveling if necessary)

#### **RECOMMENDED BASE MATERIAL**

Solid concrete is the best base material for installation. To ensure the proper anchors are shipped with your rack, ask your Dero Rack representative which anchor is appropriate for your application. Be sure nothing is underneath the base material that could be damaged by drilling.