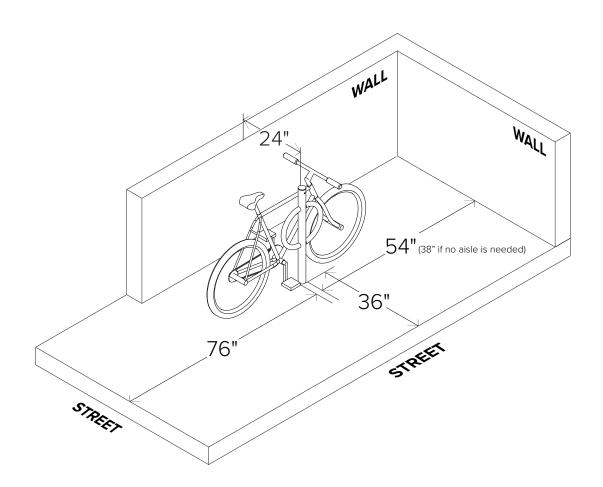

# Icon Hitch<sup>TM</sup>

Spice up bike parking without the expense of a fully customized bike rack. Choose from eight designs: beer mug, bike, bird, coffee cup, silverware, maple leaf, music note, and wine glass. These frequently requested designs are now available as laser-cut plates, welded inside Dero's popular Bike Hitch. Ideal for coffee shops, restaurants, brew pubs, nature centers, and anyone who wishes to make a statement with these eye-catching bike racks.

## Icon Hitch<sup>™</sup>





### **Choose from eight popular designs!**



#### **MOUNT OPTIONS**





Tamper-resistant fasteners available upon request

#### **Submittal Sheet**

Icon Hitch<sup>™</sup>

1.5"

2.375"

16.5"

(

35"















#### TOOLS NEEDED

Tape Measure Marker or Pencil Masonry Drill Bit Drill (Hammer drill recommended) Hammer Wrench 9/16" Level Washers (for leveling if necessary)

#### **RECOMMENDED BASE MATERIAL**

Solid concrete is the best base material for installation. To ensure the proper anchors are shipped with your rack, ask your Dero Rack representative which anchor is appropriate for your application. Be sure nothing is underneath the base material that could be damaged by drilling.