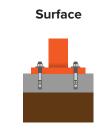

#### **MOUNT OPTIONS**

Tamper-resistant fasteners available upon request

#### **RECOMMENDED BASE MATERIAL**

Solid concrete is the best base material for installation. To ensure the proper anchors are shipped with your rack, ask your Dero Rack representative which anchor is appropriate for your application. Be sure nothing is underneath the base material that could be damaged by drilling.