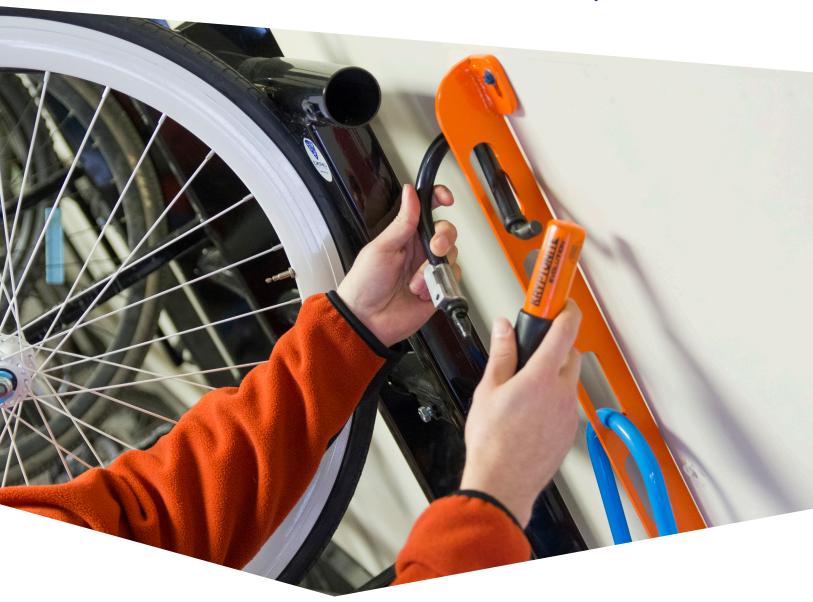

## **Lock Dock**

The Dero Lock Dock is a useful addition to your secure bike room. The Dero Lock Dock will keep your staff or regular clients' locks readily available and eliminate the need for them to be carried back and forth everyday.