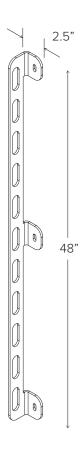

## **FINISH OPTIONS**

**MATERIALS** .25" steel plate **FINISHES** Galvanized An after fabrication hot dipped galvanized finish is our standard option. **Powder Coat** Our powder coat finish assures a high level of adhesion and durability by following these steps: 1. Sandblast 2. Epoxy primer electrostatically applied 3. Final thick TGIC polyester powder coat Stainless Stainless Steel: 304 grade stainless steel material finished in either a high polished shine or a satin finish. MOUNT Wall mount only **OPTIONS** Flange mount has (3) 1/4" flanges - 3 anchors. It is the responsibility of the installer to ensure that all base materials into which the Lock Dock will be installed can support the Lock Dock with 11 locks and will not be damaged by any required installation procedures.