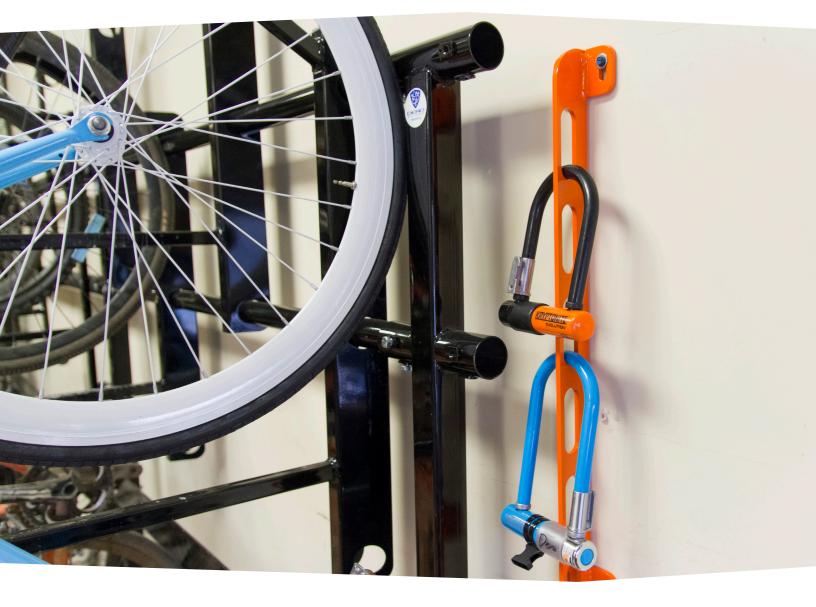

## **Lock Dock**

The Dero Lock Dock is a useful addition to your secure bike room. The Dero Lock Dock will keep your staff or regular clients' locks readily available and eliminate the need for them to be carried back and forth everyday.