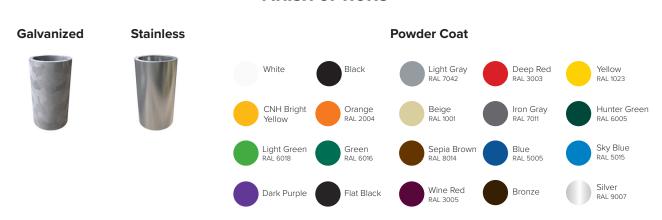

## **FINISH OPTIONS**

**MATERIALS** .25" steel plate **FINISHES** Galvanized An after fabrication hot dipped galvanized finish is our standard option. **Powder Coat** Our powder coat finish assures a high level of adhesion and durability by following these steps: 1. Sandblast 2. Epoxy primer electrostatically applied 3. Final thick TGIC polyester powder coat Stainless Stainless Steel: 304 grade stainless steel material finished in either a high polished shine or a satin finish. MOUNT Wall mount only **OPTIONS** Flange mount has (3) 1/4" flanges - 3 anchors. It is the responsibility of the installer to ensure that all base materials into which the Lock Dock will be installed can support the Lock Dock with 11 locks and will not be damaged by any required installation procedures.