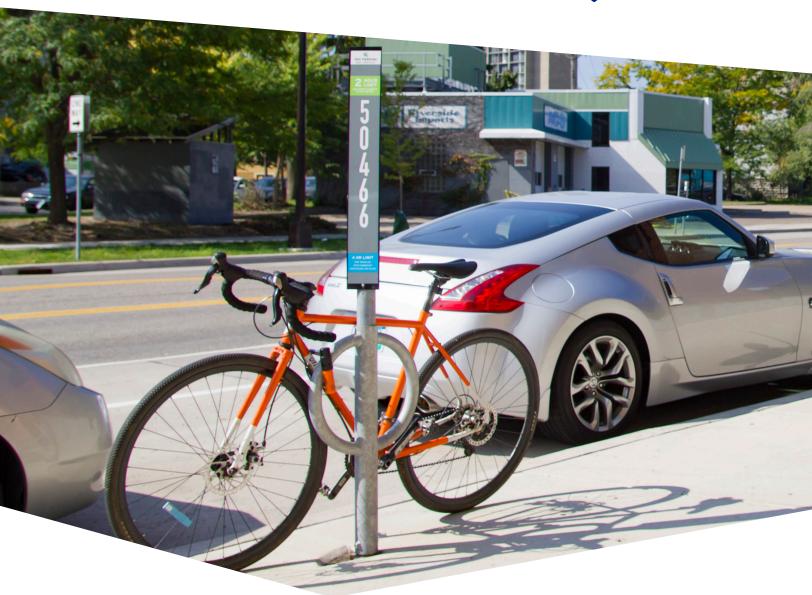

## **Meter Hitch**

Based on our popular Bike Hitch, the Meter Hitch is designed to fit into the streetscape. The Meter Hitch has a minimal footprint and is a bicyclist favorite for its ease of use and solid bike support. Planners also appreciate that design restricts bikes to parking parallel with the rack so bikes will not interfere with pedestrian right of way or the street.

| CAPACITY         | 2 Bikes                                                                                                                                                                                                                                                                                                                                                                                                                                                                  |
|------------------|--------------------------------------------------------------------------------------------------------------------------------------------------------------------------------------------------------------------------------------------------------------------------------------------------------------------------------------------------------------------------------------------------------------------------------------------------------------------------|
| MATERIALS        | Centerbeam: 2.5" schedule 40 pipe  All Meter Hitches are made based on existing pole dimension to be provided by customer. To calculate the diamater, wrap a cloth tape measure or string around the pole and divide the circumference by 3.14. Please verify all post dimensions, including desired height with Dero before ordering.                                                                                                                                   |
| FINISHES         | Galvanized An after fabrication hot dipped galvanized finish is our standard option.  Powder Coat Our powder coat finish assures a high level of adhesion and durability by following these steps: 1. Chemical wash and treatment for corrosion reduction 2. Epoxy primer electrostatically applied 3. Final thick TGIC polyester powder coat  Stainless Stainless Steel: 304 grade stainless steel material finished in either a high polished shine or a satin finish. |
| MOUNT<br>OPTIONS | Hitch Mount  Meter Hitch slides over existing 2.38" OD parking meter poles. Two tamper-resistant set screws secure the Meter Hitch to the parking meter pole.                                                                                                                                                                                                                                                                                                            |
| CAP              | Capped (if no meter will remain on the pole)  Uncapped (if meter will remain on the pole)                                                                                                                                                                                                                                                                                                                                                                                |