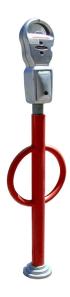

## **Meter Hitch**

Based on our popular Bike Hitch, the Meter Hitch is designed to fit into the streetscape. The Meter Hitch has a minimal footprint and is a bicyclist favorite for its ease of use and solid bike support. Planners also appreciate that design restricts bikes to parking parallel with the rack so bikes will not interfere with pedestrian right of way or the street.

| CAPACITY         | 2 Bikes                                                                                                                                                                                                                                                                                                                                                                                                                                                                  |
|------------------|--------------------------------------------------------------------------------------------------------------------------------------------------------------------------------------------------------------------------------------------------------------------------------------------------------------------------------------------------------------------------------------------------------------------------------------------------------------------------|
| MATERIALS        | Centerbeam: 2.5" schedule 40 pipe  All Meter Hitches are made based on existing pole dimension to be provided by customer. To calculate the diamater, wrap a cloth tape measure or string around the pole and divide the circumference by 3.14. Please verify all post dimensions, including desired height with Dero before ordering.                                                                                                                                   |
| FINISHES         | Galvanized An after fabrication hot dipped galvanized finish is our standard option.  Powder Coat Our powder coat finish assures a high level of adhesion and durability by following these steps: 1. Chemical wash and treatment for corrosion reduction 2. Epoxy primer electrostatically applied 3. Final thick TGIC polyester powder coat  Stainless Stainless Steel: 304 grade stainless steel material finished in either a high polished shine or a satin finish. |
| MOUNT<br>OPTIONS | Hitch Mount  Meter Hitch slides over existing 2.38" OD parking meter poles. Two tamper-resistant set screws secure the Meter Hitch to the parking meter pole.                                                                                                                                                                                                                                                                                                            |
| CAP              | Capped (if no meter will remain on the pole)  Uncapped (if meter will remain on the pole)                                                                                                                                                                                                                                                                                                                                                                                |