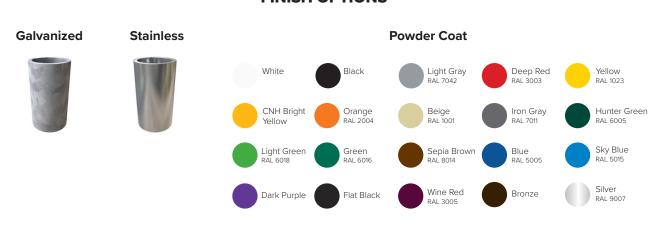

## **FINISH OPTIONS**

| CAPACITY         | 2 Bikes                                                                                                                                                                                                                                                                                                                                                                                                                                                                  |
|------------------|--------------------------------------------------------------------------------------------------------------------------------------------------------------------------------------------------------------------------------------------------------------------------------------------------------------------------------------------------------------------------------------------------------------------------------------------------------------------------|
| MATERIALS        | Centerbeam: 2.5" schedule 40 pipe  All Meter Hitches are made based on existing pole dimension to be provided by customer. To calculate the diamater, wrap a cloth tape measure or string around the pole and divide the circumference by 3.14. Please verify all post dimensions, including desired height with Dero before ordering.                                                                                                                                   |
| FINISHES         | Galvanized An after fabrication hot dipped galvanized finish is our standard option.  Powder Coat Our powder coat finish assures a high level of adhesion and durability by following these steps: 1. Chemical wash and treatment for corrosion reduction 2. Epoxy primer electrostatically applied 3. Final thick TGIC polyester powder coat  Stainless Stainless Steel: 304 grade stainless steel material finished in either a high polished shine or a satin finish. |
| MOUNT<br>OPTIONS | Hitch Mount  Meter Hitch slides over existing 2.38" OD parking meter poles. Two tamper-resistant set screws secure the Meter Hitch to the parking meter pole.                                                                                                                                                                                                                                                                                                            |
| CAP              | Capped (if no meter will remain on the pole)  Uncapped (if meter will remain on the pole)                                                                                                                                                                                                                                                                                                                                                                                |