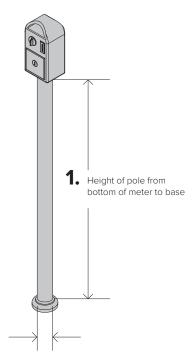

## Please provide the following dimensions before ordering:

2. Diameter of pole

A handy way to calculate the diamater is to wrap a cloth tape measure or string around the pole and divide the circumference by 3.14.