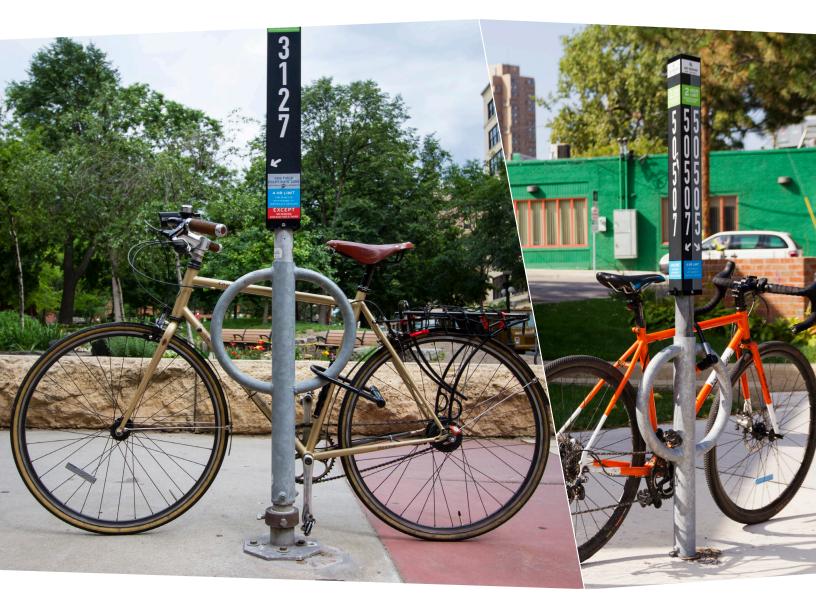

## **Meter Hitch**

Based on our popular Bike Hitch, the Meter Hitch is designed to fit into the streetscape. The Meter Hitch has a minimal footprint and is a bicyclist favorite for its ease of use and solid bike support. Planners also appreciate that design restricts bikes to parking parallel with the rack so bikes will not interfere with pedestrian right of way or the street.