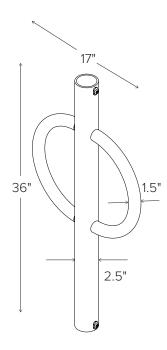

| CAPACITY         | 2 Bikes                                                                                                                                                                                                                                                                                                                                                                                                                                                                  |
|------------------|--------------------------------------------------------------------------------------------------------------------------------------------------------------------------------------------------------------------------------------------------------------------------------------------------------------------------------------------------------------------------------------------------------------------------------------------------------------------------|
| MATERIALS        | Centerbeam: 2.5" schedule 40 pipe  All Meter Hitches are made based on existing pole dimension to be provided by customer. To calculate the diamater, wrap a cloth tape measure or string around the pole and divide the circumference by 3.14. Please verify all post dimensions, including desired height with Dero before ordering.                                                                                                                                   |
| FINISHES         | Galvanized An after fabrication hot dipped galvanized finish is our standard option.  Powder Coat Our powder coat finish assures a high level of adhesion and durability by following these steps: 1. Chemical wash and treatment for corrosion reduction 2. Epoxy primer electrostatically applied 3. Final thick TGIC polyester powder coat  Stainless Stainless Steel: 304 grade stainless steel material finished in either a high polished shine or a satin finish. |
| MOUNT<br>OPTIONS | Hitch Mount  Meter Hitch slides over existing 2.38" OD parking meter poles. Two tamper-resistant set screws secure the Meter Hitch to the parking meter pole.                                                                                                                                                                                                                                                                                                            |
| CAP              | Capped (if no meter will remain on the pole)  Uncapped (if meter will remain on the pole)                                                                                                                                                                                                                                                                                                                                                                                |