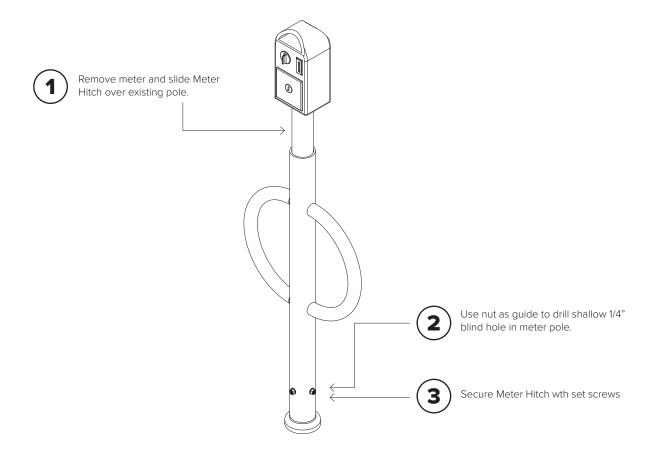

| CAPACITY         | 2 Bikes                                                                                                                                                                                                                                                                                                                                                                                                                                                                  |
|------------------|--------------------------------------------------------------------------------------------------------------------------------------------------------------------------------------------------------------------------------------------------------------------------------------------------------------------------------------------------------------------------------------------------------------------------------------------------------------------------|
| MATERIALS        | Centerbeam: 2.5" schedule 40 pipe  All Meter Hitches are made based on existing pole dimension to be provided by customer. To calculate the diamater, wrap a cloth tape measure or string around the pole and divide the circumference by 3.14. Please verify all post dimensions, including desired height with Dero before ordering.                                                                                                                                   |
| FINISHES         | Galvanized An after fabrication hot dipped galvanized finish is our standard option.  Powder Coat Our powder coat finish assures a high level of adhesion and durability by following these steps: 1. Chemical wash and treatment for corrosion reduction 2. Epoxy primer electrostatically applied 3. Final thick TGIC polyester powder coat  Stainless Stainless Steel: 304 grade stainless steel material finished in either a high polished shine or a satin finish. |
| MOUNT<br>OPTIONS | Hitch Mount  Meter Hitch slides over existing 2.38" OD parking meter poles. Two tamper-resistant set screws secure the Meter Hitch to the parking meter pole.                                                                                                                                                                                                                                                                                                            |
| CAP              | Capped (if no meter will remain on the pole)  Uncapped (if meter will remain on the pole)                                                                                                                                                                                                                                                                                                                                                                                |