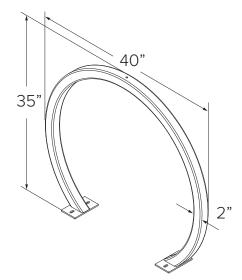

## **Submittal Sheet**

IN-GROUND MOUNT

SURFACE MOUNT

sidewalk slab)

CAPACITY

2 Bikes

**MATERIALS** 

2" x 2" x 11g square tube

MOUNT OPTIONS

Surface

Foot Mount has two 2.5"  $\times$  6"  $\times$  .25" feet with two anchors per foot. Specify foot mount for this option. Tamper-resistant fasteners available upon request.

In-Ground

In-ground mount is embedded into concrete base. Specify in-ground mount for this option

OPTIONAL LEAN BAR

Add Lean Bar