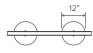

In-ground mount is embedded into concrete base. Specify in-ground mount for this option

OPTIONAL LEAN BAR

Add Lean Bar