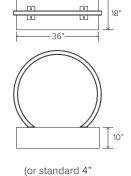

## **Submittal Sheet**

IN-GROUND MOUNT

SURFACE MOUNT

sidewalk slab)

CAPACITY

2 Bikes

**MATERIALS** 

2" x 2" x 11g square tube

MOUNT OPTIONS

Surface

Foot Mount has two 2.5"  $\times$  6"  $\times$  .25" feet with two anchors per foot. Specify foot mount for this option. Tamper-resistant fasteners available upon request.

In-Ground

In-ground mount is embedded into concrete base. Specify in-ground mount for this option

OPTIONAL LEAN BAR

Add Lean Bar