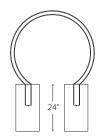

## **Submittal Sheet**

IN-GROUND MOUNT

SURFACE MOUNT

sidewalk slab)

CAPACITY

2 Bikes

**MATERIALS** 

2" x 2" x 11g square tube