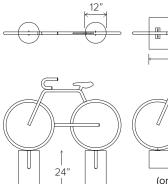

IN-GROUND MOUNT

SURFACE MOUNT

In-ground mount is embedded into concrete base. Specify in-ground mount for this option