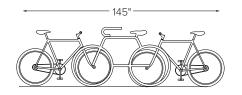

## (or standard 4" sidewalk slab)

| CAPACITY         | 2-4 Bikes                                                                                                                                                                                                                                                                                          |
|------------------|----------------------------------------------------------------------------------------------------------------------------------------------------------------------------------------------------------------------------------------------------------------------------------------------------|
| MATERIALS        | 1.5" OD 11 Gauge Tube. All open ends are capped to prevent<br>moisture from entering. All welds are MIG welds around<br>entire circumference of joined pieces.                                                                                                                                     |
| FINISHES         | <b>Galvanized</b><br>An after fabrication hot dipped galvanized finish is our<br>standard option.                                                                                                                                                                                                  |
|                  | <ul> <li>Powder Coat</li> <li>Our powder coat finish assures a high level of adhesion and durability by following these steps:</li> <li>1. Sandblast</li> <li>2. Epoxy primer electrostatically applied</li> <li>3. Final thick TGIC polyester powder coat</li> </ul>                              |
|                  | <b>Stainless</b><br>Stainless Steel: 304 grade stainless steel material finished in<br>either a high polished shine or a satin finish.                                                                                                                                                             |
| MOUNT<br>OPTIONS | <b>Surface</b><br>Each rack has two 2.5" x 6" mounting brackets double<br>gusset welded to the "wheels". The brackets are 40" apart.<br>Each bracket is anchored to the ground with two anchors.<br>Anchors are included with each rack. Tamper-resistant<br>fasteners are available upon request. |
|                  | <b>In-Ground</b><br>In-ground mount is embedded into concrete base. Specify                                                                                                                                                                                                                        |