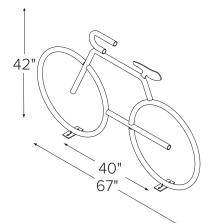

## (or standard 4" sidewalk slab)

| CAPACITY         | 2-4 Bikes                                                                                                                                                                                                                                                                                          |
|------------------|----------------------------------------------------------------------------------------------------------------------------------------------------------------------------------------------------------------------------------------------------------------------------------------------------|
| MATERIALS        | 1.5" OD 11 Gauge Tube. All open ends are capped to prevent<br>moisture from entering. All welds are MIG welds around<br>entire circumference of joined pieces.                                                                                                                                     |
| FINISHES         | <b>Galvanized</b><br>An after fabrication hot dipped galvanized finish is our<br>standard option.                                                                                                                                                                                                  |
|                  | <ul> <li>Powder Coat</li> <li>Our powder coat finish assures a high level of adhesion and durability by following these steps:</li> <li>1. Sandblast</li> <li>2. Epoxy primer electrostatically applied</li> <li>3. Final thick TGIC polyester powder coat</li> </ul>                              |
|                  | <b>Stainless</b><br>Stainless Steel: 304 grade stainless steel material finished in<br>either a high polished shine or a satin finish.                                                                                                                                                             |
| MOUNT<br>OPTIONS | <b>Surface</b><br>Each rack has two 2.5" x 6" mounting brackets double<br>gusset welded to the "wheels". The brackets are 40" apart.<br>Each bracket is anchored to the ground with two anchors.<br>Anchors are included with each rack. Tamper-resistant<br>fasteners are available upon request. |
|                  | <b>In-Ground</b><br>In-ground mount is embedded into concrete base. Specify                                                                                                                                                                                                                        |