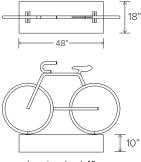

## (or standard 4" sidewalk slab)

| CAPACITY         | 2-4 Bikes                                                                                                                                                                                                                                                                                          |
|------------------|----------------------------------------------------------------------------------------------------------------------------------------------------------------------------------------------------------------------------------------------------------------------------------------------------|
| MATERIALS        | 1.5" OD 11 Gauge Tube. All open ends are capped to prevent<br>moisture from entering. All welds are MIG welds around<br>entire circumference of joined pieces.                                                                                                                                     |
| FINISHES         | <b>Galvanized</b><br>An after fabrication hot dipped galvanized finish is our<br>standard option.                                                                                                                                                                                                  |
|                  | <ul> <li>Powder Coat</li> <li>Our powder coat finish assures a high level of adhesion and durability by following these steps:</li> <li>1. Sandblast</li> <li>2. Epoxy primer electrostatically applied</li> <li>3. Final thick TGIC polyester powder coat</li> </ul>                              |
|                  | <b>Stainless</b><br>Stainless Steel: 304 grade stainless steel material finished in<br>either a high polished shine or a satin finish.                                                                                                                                                             |
| MOUNT<br>OPTIONS | <b>Surface</b><br>Each rack has two 2.5" x 6" mounting brackets double<br>gusset welded to the "wheels". The brackets are 40" apart.<br>Each bracket is anchored to the ground with two anchors.<br>Anchors are included with each rack. Tamper-resistant<br>fasteners are available upon request. |
|                  | <b>In-Ground</b><br>In-ground mount is embedded into concrete base. Specify                                                                                                                                                                                                                        |