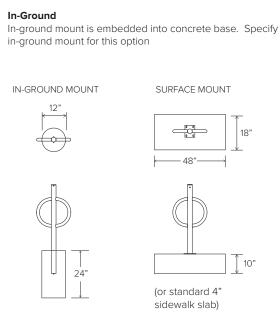

## **Submittal Sheet**

| CAPACITY         | 2 Bikes                                                                                                                                                                                                       |
|------------------|---------------------------------------------------------------------------------------------------------------------------------------------------------------------------------------------------------------|
| MATERIALS        | Centerbeam: 2" schedule 40 pipe (2.375" OD) Ring: 1.5" OD 11 gauge tube                                                                                                                                       |
| FINISHES         | <b>Galvanized</b> An after fabrication hot dipped galvanized finish is our standard option.                                                                                                                   |
|                  | Powder Coat Our powder coat finish assures a high level of adhesion and durability by following these steps: 1. Sandblast 2. Epoxy primer electrostatically applied 3. Final thick TGIC polyester powder coat |
|                  | <b>Stainless</b> Stainless Steel: 304 grade stainless steel material finished in either a high polished shine or a satin finish.                                                                              |
| MOUNT<br>OPTIONS | Surface Foot Mount has a 5" x 6" x .25" foot with four anchors per foot. Specify foot mount for this option. Tamper-resistant fasteners available upon request                                                |