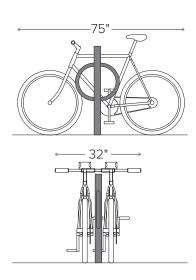

## **Submittal Sheet**

| CAPACITY         | 2 Bikes                                                                                                                                                                                                       |
|------------------|---------------------------------------------------------------------------------------------------------------------------------------------------------------------------------------------------------------|
| MATERIALS        | Centerbeam: 2" schedule 40 pipe (2.375" OD) Ring: 1.5" OD 11 gauge tube                                                                                                                                       |
| FINISHES         | <b>Galvanized</b> An after fabrication hot dipped galvanized finish is our standard option.                                                                                                                   |
|                  | Powder Coat Our powder coat finish assures a high level of adhesion and durability by following these steps: 1. Sandblast 2. Epoxy primer electrostatically applied 3. Final thick TGIC polyester powder coat |
|                  | <b>Stainless</b> Stainless Steel: 304 grade stainless steel material finished in either a high polished shine or a satin finish.                                                                              |
| MOUNT<br>OPTIONS | Surface Foot Mount has a 5" x 6" x .25" foot with four anchors per foot. Specify foot mount for this option. Tamper-resistant fasteners available upon request                                                |