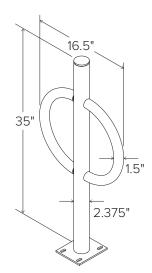

## **Submittal Sheet**

| CAPACITY         | 2 Bikes                                                                                                                                                                                                       |
|------------------|---------------------------------------------------------------------------------------------------------------------------------------------------------------------------------------------------------------|
| MATERIALS        | Centerbeam: 2" schedule 40 pipe (2.375" OD) Ring: 1.5" OD 11 gauge tube                                                                                                                                       |
| FINISHES         | <b>Galvanized</b> An after fabrication hot dipped galvanized finish is our standard option.                                                                                                                   |
|                  | Powder Coat Our powder coat finish assures a high level of adhesion and durability by following these steps: 1. Sandblast 2. Epoxy primer electrostatically applied 3. Final thick TGIC polyester powder coat |
|                  | <b>Stainless</b> Stainless Steel: 304 grade stainless steel material finished in either a high polished shine or a satin finish.                                                                              |
| MOUNT<br>OPTIONS | Surface Foot Mount has a 5" x 6" x .25" foot with four anchors per foot. Specify foot mount for this option. Tamper-resistant fasteners available upon request                                                |