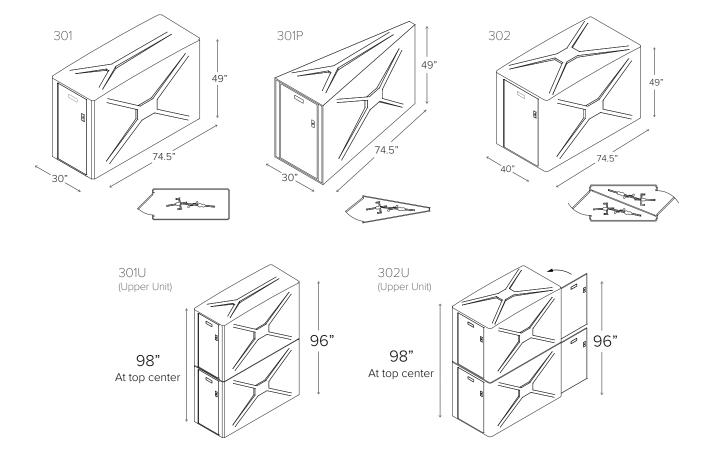

## Models 301, 301P, 301U, 302, 302U

## Structure and Finish

- 1 door, 1 bike capacity
- One piece molded fiberglass plastic composite, UV and graffiti resistant
- Comes in choice of two colors medium grey
  or tan
- Comes standard wtih choice of T-handle lock
  with three keys or padlocking handle system
- Available in 1-2 bike capacity
- Rectangular or pie shaped
- Stackable option available for 301 and 302