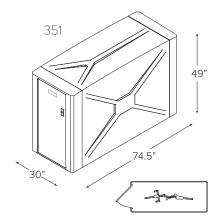

## Models 351, 352

## Structure and Finish

- 1 or 2 bike capacity
- Modular molded fiberglass plastic composite
- UV and graffiti resistant
- Comes in choice of seven colors
- Comes standard with T-handle lock system
- All stainless steel hardware
- Gear Hooks (2 per locker)
- Airflow vents
- Engraved locker numbers (Starting at 1 unless otherwise noted)
- Ships flat, some assembly required

- Fiberglass reinforced plastic construction is highly resistant to impact and scratching
- Finish never needs painting, will not rust or corrode, and is extremely resistant to stains
- Standard locking mechanism is completely internal and resists tampering