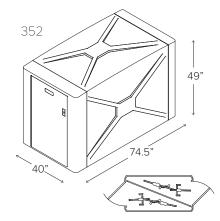

## Models 351, 352

## Structure and Finish

- 1 or 2 bike capacity
- Modular molded fiberglass plastic composite
- UV and graffiti resistant
- Comes in choice of seven colors
- Comes standard with T-handle lock system
- All stainless steel hardware
- Gear Hooks (2 per locker)
- Airflow vents
- Engraved locker numbers (Starting at 1 unless otherwise noted)
- Ships flat, some assembly required

- Fiberglass reinforced plastic construction is highly resistant to impact and scratching
- Finish never needs painting, will not rust or corrode, and is extremely resistant to stains
- Standard locking mechanism is completely internal and resists tampering