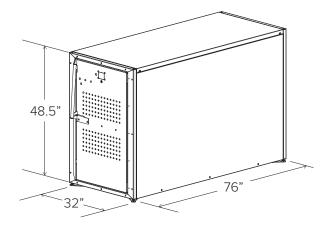

| CAPACITY           | 1 Bike                                                                                                                                                                                |
|--------------------|---------------------------------------------------------------------------------------------------------------------------------------------------------------------------------------|
| MATERIALS          | Frame: 1.50" x 3.00" x 14g tube Floor: 18g plate Sides: 18g plate Doors: 16g plate Top: 18g plate                                                                                     |
| FINISHES           | Locker Frame: Galvanized Panels and Doors: Powder coat over G90 electro plated steel                                                                                                  |
| LOAD DATA          | 40 psf snow, 90 mph wind exposure B, high seismic                                                                                                                                     |
| SETBACKS           | Allow a 60" clearance from door face.                                                                                                                                                 |
| STANDARD           | <ul> <li>Leveling feet</li> <li>Floor panel</li> <li>Ventilating window on doors</li> <li>Graffiti resistant</li> <li>UV resistant</li> <li>Gear hook</li> <li>Door closer</li> </ul> |
| LOCKING<br>OPTION  | Key Padlock                                                                                                                                                                           |
| E-BIKE<br>CHARGING | No charging  Add Charging Port with 4-Hour Timer                                                                                                                                      |