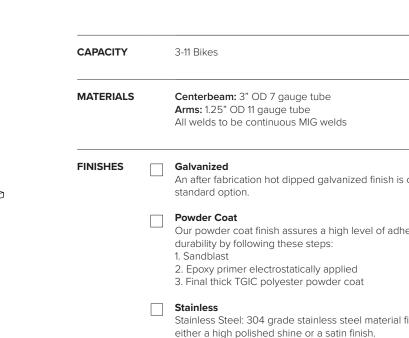

## **Submittal Sheet**

FINISHES Galvanized 3" An after fabrication hot dipped galvanized finish is our standard option. F. Powder Coat Our powder coat finish assures a high level of adhesion and durability by following these steps: 1. Sandblast 2. Epoxy primer electrostatically applied 3. Final thick TGIC polyester powder coat Stainless Stainless Steel: 304 grade stainless steel material finished in either a high polished shine or a satin finish. S3 - 64" Parks 3 Bikes MOUNT Surface **OPTIONS** Foot Mount has 34" x 3" channel feet and can be left freestanding or anchored to the ground. Tamper-resistant S4 - 89" fasteners available upon request. Parks 4 Bikes In-Ground S5 - 114" In-ground mount is embedded into concrete base. Specify Parks 5 Bikes in-ground mount for this option S6 - 139" Parks 6 Bikes