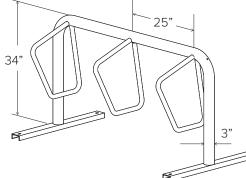

## **Submittal Sheet**

FINISHES Galvanized 3" An after fabrication hot dipped galvanized finish is our standard option. F. Powder Coat Our powder coat finish assures a high level of adhesion and durability by following these steps: 1. Sandblast 2. Epoxy primer electrostatically applied 3. Final thick TGIC polyester powder coat Stainless Stainless Steel: 304 grade stainless steel material finished in either a high polished shine or a satin finish. S3 - 64" Parks 3 Bikes MOUNT Surface **OPTIONS** Foot Mount has 34" x 3" channel feet and can be left freestanding or anchored to the ground. Tamper-resistant S4 - 89" fasteners available upon request. Parks 4 Bikes In-Ground S5 - 114" In-ground mount is embedded into concrete base. Specify Parks 5 Bikes in-ground mount for this option S6 - 139" Parks 6 Bikes