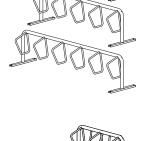

## **Submittal Sheet**

FINISHES Galvanized 3" An after fabrication hot dipped galvanized finish is our standard option. F. Powder Coat Our powder coat finish assures a high level of adhesion and durability by following these steps: 1. Sandblast 2. Epoxy primer electrostatically applied 3. Final thick TGIC polyester powder coat Stainless Stainless Steel: 304 grade stainless steel material finished in either a high polished shine or a satin finish. S3 - 64" Parks 3 Bikes MOUNT Surface **OPTIONS** Foot Mount has 34" x 3" channel feet and can be left freestanding or anchored to the ground. Tamper-resistant S4 - 89" fasteners available upon request. Parks 4 Bikes In-Ground S5 - 114" In-ground mount is embedded into concrete base. Specify Parks 5 Bikes in-ground mount for this option S6 - 139" Parks 6 Bikes