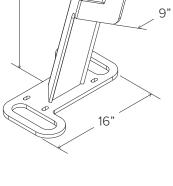

**Submittal Sheet** 

| MATERIALS        | 5/0 Steel plate                                                                                                                                                                                                                                                        |
|------------------|------------------------------------------------------------------------------------------------------------------------------------------------------------------------------------------------------------------------------------------------------------------------|
| FINISHES         | <ul> <li>Powder Coat</li> <li>Our powder coat finish assures a high level of adhesion and durability by following these steps:</li> <li>1. Sandblast</li> <li>2. Epoxy primer electrostatically applied</li> <li>3. Final thick TGIC polyester powder coat.</li> </ul> |
| MOUNT<br>OPTIONS | Surface<br>Each Cycle Dock <sup>™</sup> has a 5/8" steel base plate with four<br>anchor holes for 3/8" anchors. Tamper-resistant fasteners<br>available upon request.                                                                                                  |