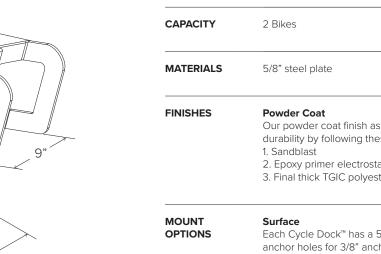

**Submittal Sheet** 

| MATERIALS        | 5/0 Steel plate                                                                                                                                                                                                                                                        |
|------------------|------------------------------------------------------------------------------------------------------------------------------------------------------------------------------------------------------------------------------------------------------------------------|
| FINISHES         | <ul> <li>Powder Coat</li> <li>Our powder coat finish assures a high level of adhesion and durability by following these steps:</li> <li>1. Sandblast</li> <li>2. Epoxy primer electrostatically applied</li> <li>3. Final thick TGIC polyester powder coat.</li> </ul> |
| MOUNT<br>OPTIONS | Surface<br>Each Cycle Dock <sup>™</sup> has a 5/8" steel base plate with four<br>anchor holes for 3/8" anchors. Tamper-resistant fasteners<br>available upon request.                                                                                                  |