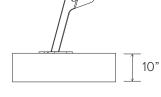

**Submittal Sheet** 

| MATERIALS        | 5/0 Steel plate                                                                                                                                                                                                                                                        |
|------------------|------------------------------------------------------------------------------------------------------------------------------------------------------------------------------------------------------------------------------------------------------------------------|
| FINISHES         | <ul> <li>Powder Coat</li> <li>Our powder coat finish assures a high level of adhesion and durability by following these steps:</li> <li>1. Sandblast</li> <li>2. Epoxy primer electrostatically applied</li> <li>3. Final thick TGIC polyester powder coat.</li> </ul> |
| MOUNT<br>OPTIONS | Surface<br>Each Cycle Dock <sup>™</sup> has a 5/8" steel base plate with four<br>anchor holes for 3/8" anchors. Tamper-resistant fasteners<br>available upon request.                                                                                                  |