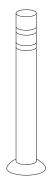

## TRAFFIC DELINEATORS

Five 48" tall traffic delineators are included to protect your installation from damage by vehicles.

anchored to the ground with supplied anchors

The delineators are secured to the ground with an epoxy cement and include two bands of reflective tape for greater visibility in low light.