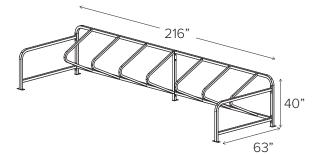

| CAPACITY    | 14 Bikes                                                                                                                                                                                                                                                              |
|-------------|-----------------------------------------------------------------------------------------------------------------------------------------------------------------------------------------------------------------------------------------------------------------------|
| MATERIALS   | <br>Main body: 2" x 1/8" square tube<br>Locking bars: 1.5" x 1/8" square tube                                                                                                                                                                                         |
| FINISHES    | <b>Galvanized</b><br>An after fabrication hot dipped galvanized finish is our<br>standard option.                                                                                                                                                                     |
|             | <ul> <li>Powder Coat</li> <li>Our powder coat finish assures a high level of adhesion and durability by following these steps:</li> <li>1. Sandblast</li> <li>2. Epoxy primer electrostatically applied</li> <li>3. Final thick TGIC polyester powder coat</li> </ul> |
| DELINEATORS | White<br>Yellow                                                                                                                                                                                                                                                       |
| MOUNT       | <br>Surface<br>The Cycle Stall Elite has five 2" wide feet which should be                                                                                                                                                                                            |