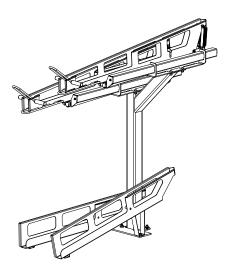

| CAPACITY         | 4 Bikes per unit                                                                                                                                                                                              |
|------------------|---------------------------------------------------------------------------------------------------------------------------------------------------------------------------------------------------------------|
| MATERIALS        | Uprights: 4" 11g square tube Upright base: 1/4" plate Cantilevers: 11g plate Cantilever base: 1/4" plate Trays: 11g plate                                                                                     |
| FINISHES         | <b>Galvanized</b> An after fabrication hot dipped galvanized finish is our standard option.                                                                                                                   |
|                  | Powder Coat Our powder coat finish assures a high level of adhesion and durability by following these steps: 1. Sandblast 2. Epoxy primer electrostatically applied 3. Final thick TGIC polyester powder coat |
| MOUNT<br>OPTIONS | Surface only Each upright has one ¼" plate feet that accept 1/2" wedge anchors                                                                                                                                |
| CANE<br>STOPS    | Add cane stops (additional cost) Available in galvanized or powder coat finish                                                                                                                                |
|                  | Cane-detectable lower tray extensions provide improved safety.                                                                                                                                                |