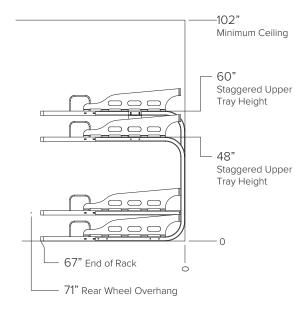

CAPACITY Varies per configuration Minimum 6 bike system required for stability **MATERIALS** Main frame tube: 2" 11g square tube Connector plates: 1/4" plate Bike trays: 11g plate **FINISHES** An after fabrication hot dipped galvanized finish is our standard option. **Powder Coat** Our powder coat finish assures a high level of adhesion and durability by following these steps: 1. Sandblast 2. Epoxy primer electrostatically applied 3. Final thick TGIC polyester powder coat **Stainless** 304 grade stainless steel material with external surfaces polished to a satin finish. All surfaces passivated.