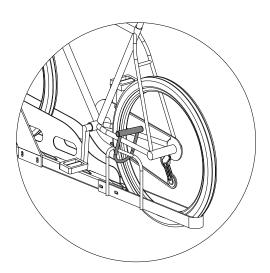

## Surface only

Each connector plate accepts 3/8" wedge anchors.

U-lock compatible