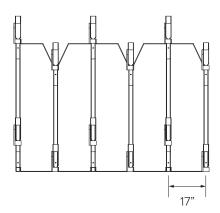

CAPACITY Varies per configuration Minimum 6 bike system required for stability **MATERIALS** Main frame tube: 2" 11g square tube Connector plates: 1/4" plate Bike trays: 11g plate **FINISHES** An after fabrication hot dipped galvanized finish is our standard option. **Powder Coat** Our powder coat finish assures a high level of adhesion and durability by following these steps: 1. Sandblast 2. Epoxy primer electrostatically applied 3. Final thick TGIC polyester powder coat **Stainless** 304 grade stainless steel material with external surfaces polished to a satin finish. All surfaces passivated.