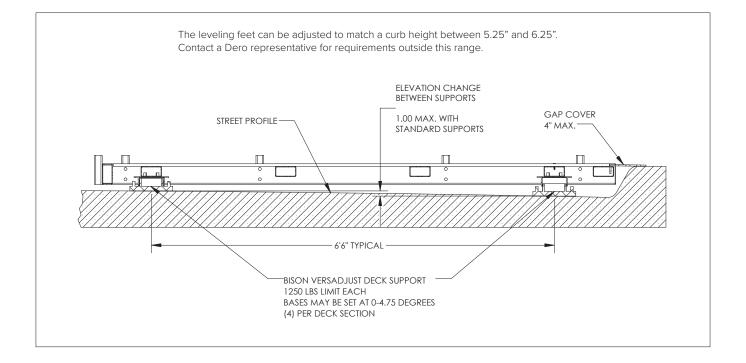

| MOUNT<br>OPTIONS | <b>Surface Only</b><br>The Dero Parklet rests on the installation surface. No drilling is<br>required. It is the responsibility of the installer to ensure that all<br>base materials onto which the Dero Parklet will be installed can<br>support the unit and will not be damaged by any required installation<br>procedures. |
|                                                        | LOAD DATA        | <br>125 PSF for a total of 4,000 lbs./section                                                                                                                                                                                                                                                                                   |

**Submittal Sheet** 

Dero Parklet

DERO