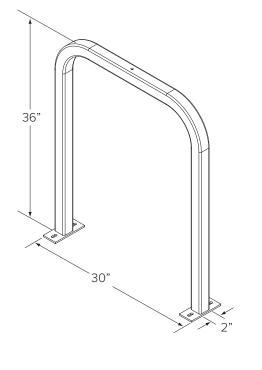

Derec Downtown Rack

U | 24"

SURFACE MOUNT

- 36"-

•

18"

| CAPACITY             | 2 Bikes                                                                                                                                                                                                                                                                   |
|----------------------|---------------------------------------------------------------------------------------------------------------------------------------------------------------------------------------------------------------------------------------------------------------------------|
| MATERIALS            | 2" x 2" x .188" square tube - mild steel<br>2" x 2" x .120" square tube - stainless steel                                                                                                                                                                                 |
| FINISHES             | <b>Galvanized</b><br>An after fabrication hot dipped galvanized finish is our<br>standard option.                                                                                                                                                                         |
|                      | <ul> <li>Powder Coat</li> <li>Our powder coat finish assures a high level of adhesion and<br/>durability by following these steps:</li> <li>1. Sandblast</li> <li>2. Epoxy primer electrostatically applied</li> <li>3. Final thick TGIC polyester powder coat</li> </ul> |
|                      | <b>Stainless</b><br>Stainless Steel: 304 grade stainless steel material finished i<br>either a high polished shine or a satin finish.                                                                                                                                     |
| MOUNT<br>OPTIONS     | <b>Surface</b><br>Foot Mount has two 2.5"x6"x.25" feet with two anchors per<br>foot. Specify foot mount for this option. Tamper-resistant<br>fasteners available upon request.                                                                                            |
|                      | <b>In-Ground</b><br>In-ground mount is embedded into concrete base. Specify<br>in-ground mount for this option                                                                                                                                                            |
|                      | <b>Rail</b><br>Rail Mounted Downtown Racks are bolted to two parallel<br>rails which can be left freestanding or anchored to<br>the ground. Rails are heavy duty 3" x 1.4" x 3/16" thick<br>galvanized mounting rails. Specify rail mount for this option                 |
|                      |                                                                                                                                                                                                                                                                           |
|                      | 90 45A 45B 60A 60B                                                                                                                                                                                                                                                        |
| OPTIONAL<br>LEAN BAR | Add Lean Bar                                                                                                                                                                                                                                                              |
|                      |                                                                                                                                                                                                                                                                           |