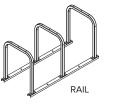

Derec Downtown Rack

U | 24"

SURFACE MOUNT

- 36"-

•

18"

| CAPACITY             | 2 Bikes                                                                                                                                                                                                                                                                   |
|----------------------|---------------------------------------------------------------------------------------------------------------------------------------------------------------------------------------------------------------------------------------------------------------------------|
| MATERIALS            | 2" x 2" x .188" square tube - mild steel<br>2" x 2" x .120" square tube - stainless steel                                                                                                                                                                                 |
| FINISHES             | <b>Galvanized</b><br>An after fabrication hot dipped galvanized finish is our<br>standard option.                                                                                                                                                                         |
|                      | <ul> <li>Powder Coat</li> <li>Our powder coat finish assures a high level of adhesion and<br/>durability by following these steps:</li> <li>1. Sandblast</li> <li>2. Epoxy primer electrostatically applied</li> <li>3. Final thick TGIC polyester powder coat</li> </ul> |
|                      | <b>Stainless</b><br>Stainless Steel: 304 grade stainless steel material finished i<br>either a high polished shine or a satin finish.                                                                                                                                     |
| MOUNT<br>OPTIONS     | <b>Surface</b><br>Foot Mount has two 2.5"x6"x.25" feet with two anchors per<br>foot. Specify foot mount for this option. Tamper-resistant<br>fasteners available upon request.                                                                                            |
|                      | <b>In-Ground</b><br>In-ground mount is embedded into concrete base. Specify<br>in-ground mount for this option                                                                                                                                                            |
|                      | <b>Rail</b><br>Rail Mounted Downtown Racks are bolted to two parallel<br>rails which can be left freestanding or anchored to<br>the ground. Rails are heavy duty 3" x 1.4" x 3/16" thick<br>galvanized mounting rails. Specify rail mount for this option                 |
|                      |                                                                                                                                                                                                                                                                           |
|                      | 90 45A 45B 60A 60B                                                                                                                                                                                                                                                        |
| OPTIONAL<br>LEAN BAR | Add Lean Bar                                                                                                                                                                                                                                                              |
|                      |                                                                                                                                                                                                                                                                           |