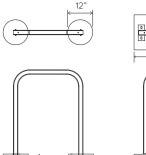

Derec Downtown Rack

U | 24"

SURFACE MOUNT

- 36"-

•

18"

| CAPACITY             | 2 Bikes                                                                                                                                                                                                                                                                   |
|----------------------|---------------------------------------------------------------------------------------------------------------------------------------------------------------------------------------------------------------------------------------------------------------------------|
| MATERIALS            | 2" x 2" x .188" square tube - mild steel<br>2" x 2" x .120" square tube - stainless steel                                                                                                                                                                                 |
| FINISHES             | <b>Galvanized</b><br>An after fabrication hot dipped galvanized finish is our<br>standard option.                                                                                                                                                                         |
|                      | <ul> <li>Powder Coat</li> <li>Our powder coat finish assures a high level of adhesion and<br/>durability by following these steps:</li> <li>1. Sandblast</li> <li>2. Epoxy primer electrostatically applied</li> <li>3. Final thick TGIC polyester powder coat</li> </ul> |
|                      | <b>Stainless</b><br>Stainless Steel: 304 grade stainless steel material finished i<br>either a high polished shine or a satin finish.                                                                                                                                     |
| MOUNT<br>OPTIONS     | <b>Surface</b><br>Foot Mount has two 2.5"x6"x.25" feet with two anchors per<br>foot. Specify foot mount for this option. Tamper-resistant<br>fasteners available upon request.                                                                                            |
|                      | <b>In-Ground</b><br>In-ground mount is embedded into concrete base. Specify<br>in-ground mount for this option                                                                                                                                                            |
|                      | <b>Rail</b><br>Rail Mounted Downtown Racks are bolted to two parallel<br>rails which can be left freestanding or anchored to<br>the ground. Rails are heavy duty 3" x 1.4" x 3/16" thick<br>galvanized mounting rails. Specify rail mount for this option                 |
|                      |                                                                                                                                                                                                                                                                           |
|                      | 90 45A 45B 60A 60B                                                                                                                                                                                                                                                        |
| OPTIONAL<br>LEAN BAR | Add Lean Bar                                                                                                                                                                                                                                                              |
|                      |                                                                                                                                                                                                                                                                           |