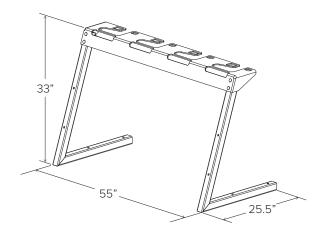

| CAPACITY            | 4 Scooters                                                                                                                                                                                                    |
|---------------------|---------------------------------------------------------------------------------------------------------------------------------------------------------------------------------------------------------------|
| MATERIALS           | Frame tube: 2" 11g square tube  Top plate: 1/4" plate with black rubber coating                                                                                                                               |
| FINISHES<br>(Frame) | <b>Galvanized</b> An after fabrication hot dipped galvanized finish is our standard option.                                                                                                                   |
|                     | Powder Coat Our powder coat finish assures a high level of adhesion and durability by following these steps: 1. Sandblast 2. Epoxy primer electrostatically applied 3. Final thick TGIC polyester powder coat |
| MOUNT               | <br>Surface                                                                                                                                                                                                   |

Rack may be left freestanding, or each frame tube accepts (2) 3/8" anchors.

OPTIONS