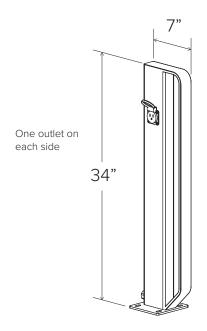

| CAPACITY         | 2 Bikes                                                                                                                                                                                                            |
|------------------|--------------------------------------------------------------------------------------------------------------------------------------------------------------------------------------------------------------------|
| MATERIALS        | 4" x 2" x 11g rectangle tube, 2" x 3/8" flat bar                                                                                                                                                                   |
| FINISHES         | Powder Coat Only Our powder coat finish assures a high level of adhesion an