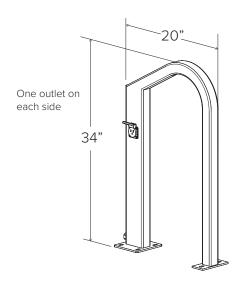

| CAPACITY         | 2 Bikes                                                                                                                                                                                                            |
|------------------|--------------------------------------------------------------------------------------------------------------------------------------------------------------------------------------------------------------------|
| MATERIALS        | 4" x 2" x 11g rectangle tube, 2" x 11g square tube                                                                                                                                                                 |
| FINISHES         | Powder Coat Only Our powder coat finish assures a high level of adhesion and durability by following these steps: 1. Sandblast 2. Epoxy primer electrostatically applied 3. Final thick TGIC polyester powder coat |
| MOUNT<br>OPTIONS | Surface Mount Only Foot Mount has two .25" steel feet with six anchors in total. Specify foot mount for this option. Tamper-resistant fasteners available for added security.                                      |