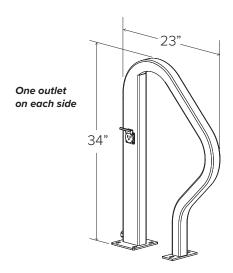

| CAPACITY         | 2 Bikes, one outlet each side                                                                                                                                                                                      |
|------------------|--------------------------------------------------------------------------------------------------------------------------------------------------------------------------------------------------------------------|
| MATERIALS        | 4" x 2" x 11g rectangle tube, 2" x 11g square tube                                                                                                                                                                 |
| FINISHES         | Powder Coat Only Our powder coat finish assures a high level of adhesion and durability by following these steps: 1. Sandblast 2. Epoxy primer electrostatically applied 3. Final thick TGIC polyester powder coat |
| MOUNT<br>OPTIONS | Surface Mount Only Foot Mount has .25" steel feet with six anchors in total. Specify foot mount for this option. Tamper-resistant fasteners available for added security.                                          |