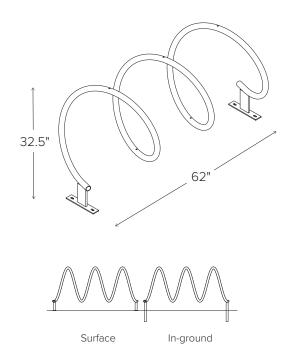

## **Submittal Sheet**

| CAPACITY         | 6 Bikes                                                                                                                                                                                                        |
|------------------|----------------------------------------------------------------------------------------------------------------------------------------------------------------------------------------------------------------|
| MATERIALS        | 1.25" Pipe (1.66" OD)                                                                                                                                                                                          |
| FINISHES         | Galvanized An after fabrication hot dipped galvanized finish is our standard option.                                                                                                                           |
|                  | Powder Coat Our powder coat finish assures a high level of adhesion and durability by following these steps:  1. Sandblast 2. Epoxy primer electrostatically applied 3. Final thick TGIC polyester powder coat |
|                  | <b>Stainless</b> Stainless Steel: 304 grade stainless steel material finished in either a high polished shine or a satin finish.                                                                               |
| MOUNT<br>OPTIONS | <b>Surface</b> Foot Mount has two 2.5" x 6" x .25" feet with two anchors per foot. Specify foot mount for this option. Tamper-resistant fasteners available upon request.                                      |
|                  | In-Ground In-ground mount is embedded into concrete base. Specify in-ground mount for this option                                                                                                              |