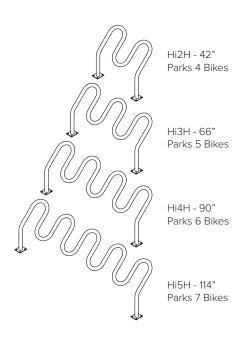

## **CAPACITY** Hi2H: 4 Bikes Hi3H: 5 Bikes Hi4H: 6 Bikes Hi5H: 7 Bikes **MATERIALS** 2.375" OD Schedule 40 Steel Pipe **FINISHES** An after fabrication hot dipped galvanized finish is our standard option. **Powder Coat** Our powder coat finish assures a high level of adhesion and durability by following these steps: 1. Sandblast 2. Epoxy primer electrostatically applied 3. Final thick TGIC polyester powder coat