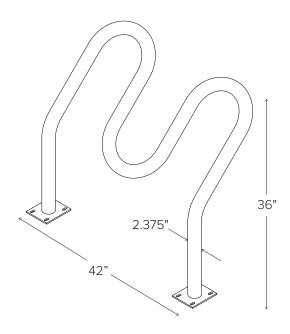

## **CAPACITY** Hi2H: 4 Bikes Hi3H: 5 Bikes Hi4H: 6 Bikes Hi5H: 7 Bikes **MATERIALS** 2.375" OD Schedule 40 Steel Pipe **FINISHES** An after fabrication hot dipped galvanized finish is our standard option. **Powder Coat** Our powder coat finish assures a high level of adhesion and durability by following these steps: 1. Sandblast 2. Epoxy primer electrostatically applied 3. Final thick TGIC polyester powder coat