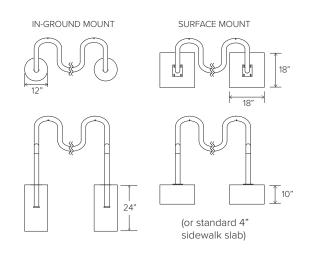

## MOUNT OPTIONS Surface Foot Mount has two 5"x6"x.25" feet with four anchors per foot. Specify foot mount for this option. Tamper-resistant fasteners available upon request. In-Ground In-ground mount is embedded into concrete base. Specify in-ground mount for this option

## **Recommended Footings**