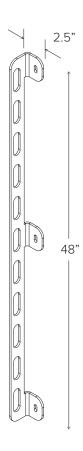

**MATERIALS** .25" steel plate **FINISHES** Galvanized An after fabrication hot dipped galvanized finish is our standard option. **Powder Coat** Our powder coat finish assures a high level of adhesion and durability by following these steps: 1. Sandblast 2. Epoxy primer electrostatically applied 3. Final thick TGIC polyester powder coat Stainless Stainless Steel: 304 grade stainless steel material finished in either a high polished shine or a satin finish. MOUNT Wall mount only **OPTIONS** Flange mount has (3) 1/4" flanges - 3 anchors. It is the responsibility of the installer to ensure that all base materials into which the Lock Dock will be installed can support the Lock Dock with 11 locks and will not be damaged by any required installation procedures.