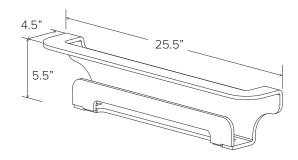

| CAPACITY         | 1 Bike                                                                                                                                                                                                            |
|------------------|-------------------------------------------------------------------------------------------------------------------------------------------------------------------------------------------------------------------|
| MATERIALS        | 5/16" Steel Plate                                                                                                                                                                                                 |
| FINISHES         | <b>Galvanized</b> An after fabrication hot dipped galvanized finish is our standard option.                                                                                                                       |
|                  | Powder Coat  Our powder coat finish assures a high level of adhesion and durability by following these steps:  1. Sandblast  2. Epoxy primer electrostatically applied  3. Final thick TGIC polyester powder coat |
| MOUNT<br>OPTIONS | Surface Mounts to install surface with two anchors                                                                                                                                                                |