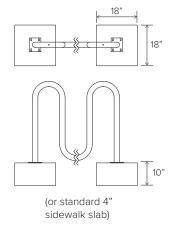

## Surface

Foot Mount has two 5" x 6" x .25" feet with four anchors per foot. Specify foot mount for this option. Tamper-resistant fasteners available upon request.