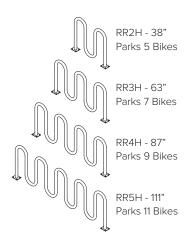

### IN-GROUND MOUNT



# SURFACE MOUNT



### **CAPACITY**

RR2H: 5 Bikes RR3H: 7 Bikes RR4H: 9 Bikes RR5H: 11 Bikes

## **MATERIALS**

2" schedule 40 pipe (2.375" OD)

#### **FINISHES**

#### Galvanized

An after fabrication hot dipped galvanized finish is our standard option.

#### Powder Coat

Our powder coat finish assures a high level of adhesion and durability by following these steps:

- 1. Sandblast
- 2. Epoxy primer electrostatically applied
- 3. Final thick TGIC polyester powder coat

#### Stainless

Stainless Steel: 304 grade stainless steel material finished in either a high polished shine or a satin finish.

### MOUNT OPTIONS

## Surface

Foot Mount has two 5" x 6" x .25" feet with four anchors per foot. Specify foot mount for this option. Tamper-resistant fasteners availabl