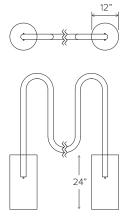

### ☐ In-Ground

In-ground mount is embedded into concrete base. Specify in-ground mount for this option