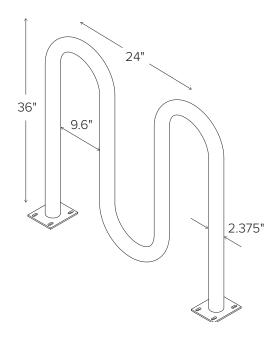

## **MATERIALS**

2" schedule 40 pipe (2.375" OD)

## Surface

Foot Mount has two 5" x 6" x .25" feet with four anchors per foot. Specify foot mount for this option. Tamper-resistant fasteners available upon request.

### ☐ In-Ground

In-ground mount is embedded into concrete base. Specify in-ground mount for this option