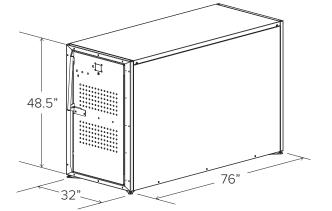

bikeep Smart Bike Locker Powered by bikeep

**Submittal Sheet** 

| CAPACITY           | 1 Bike                                                                                                                                                                                                   |
|--------------------|----------------------------------------------------------------------------------------------------------------------------------------------------------------------------------------------------------|
| MATERIALS          | Frame: 1.50" x 3.00" x 14g tube<br>Floor: 18g plate<br>Sides: 18g plate<br>Doors: 16g plate<br>Top: 18g plate                                                                                            |
| FINISHES           | Locker Frame: Galvanized<br>Panels and Doors: Powder coat over G90 electro plated steel                                                                                                                  |
| load data          | 40 psf snow, 90 mph wind exposure B, high seismic                                                                                                                                                        |
| SETBACKS           | Allow a 60" clearance from door face.                                                                                                                                                                    |
| STANDARD           | <ul> <li>Leveling feet</li> <li>Floor panel</li> <li>Ventilating window on doors</li> <li>Graffiti resistant</li> <li>UV resistant</li> <li>Numbering</li> <li>Gear hook</li> <li>Door closer</li> </ul> |
| E-BIKE<br>CHARGING | <ul> <li>No charging</li> <li>Add Charging Port with 4-Hour Timer</li> </ul>                                                                                                                             |