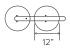

IN-GROUND MOUNT

SURFACE MOUNT

sidewalk slab)

| CAPACITY         | 2 Bikes                                                                                                                                                                                                                                 |
|------------------|-----------------------------------------------------------------------------------------------------------------------------------------------------------------------------------------------------------------------------------------|
| MATERIALS        | 1.9" OD schedule 40 pipe                                                                                                                                                                                                                |
| FINISHES         | <b>Galvanized</b> An after fabrication hot dipped galvanized finish is our standard option.                                                                                                                                             |
|                  | Powder Coat Our powder coat finish assures a high level of adhesion and durability by following these steps:  1. Sandblast 2. Epoxy primer electrostatically applied 3. Final thick TGIC polyester powder coat                          |
|                  | <b>Stainless</b> Stainless Steel: 304 grade stainless steel material finished in either a high polished shine or a satin finish.                                                                                                        |
| MOUNT<br>OPTIONS | <b>Surface</b> Foot Mount has two 2.5" x 6" x .25" feet with two anchors per foot. Specify foot mount for this option. Tamper-resistant fasteners available upon request.                                                               |
|                  | In-Ground In-ground mount is embedded into concrete base. Specify in-ground mount for this option                                                                                                                                       |
|                  | Rail Rail Mounted Downtown Racks are bolted to two parallel rails which can be left freestanding or anchored to the ground. Rails are heavy duty 3" x 1.4" x 3/16" thick galvanized mounting rails. Specify rail mount for this option. |
|                  | Rack Angle:                                                                                                                                                                                                                             |
|                  |                                                                                                                                                                                                                                         |