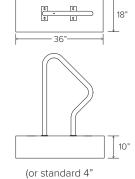

IN-GROUND MOUNT

SURFACE MOUNT

sidewalk slab)

| CAPACITY         | 2 Bikes                                                                                                                                                                                                                                 |
|------------------|-----------------------------------------------------------------------------------------------------------------------------------------------------------------------------------------------------------------------------------------|
| MATERIALS        | 1.9" OD schedule 40 pipe                                                                                                                                                                                                                |
| FINISHES         | <b>Galvanized</b> An after fabrication hot dipped galvanized finish is our standard option.                                                                                                                                             |
|                  | Powder Coat Our powder coat finish assures a high level of adhesion and durability by following these steps:  1. Sandblast 2. Epoxy primer electrostatically applied 3. Final thick TGIC polyester powder coat                          |
|                  | <b>Stainless</b> Stainless Steel: 304 grade stainless steel material finished in either a high polished shine or a satin finish.                                                                                                        |
| MOUNT<br>OPTIONS | <b>Surface</b> Foot Mount has two 2.5" x 6" x .25" feet with two anchors per foot. Specify foot mount for this option. Tamper-resistant fasteners available upon request.                                                               |
|                  | In-Ground In-ground mount is embedded into concrete base. Specify in-ground mount for this option                                                                                                                                       |
|                  | Rail Rail Mounted Downtown Racks are bolted to two parallel rails which can be left freestanding or anchored to the ground. Rails are heavy duty 3" x 1.4" x 3/16" thick galvanized mounting rails. Specify rail mount for this option. |
|                  | Rack Angle:                                                                                                                                                                                                                             |
|                  |                                                                                                                                                                                                                                         |