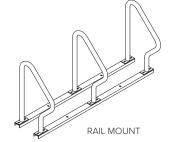

IN-GROUND MOUNT

SURFACE MOUNT

sidewalk slab)

| CAPACITY         | 2 Bikes                                                                                                                                                                                                                                 |
|------------------|-----------------------------------------------------------------------------------------------------------------------------------------------------------------------------------------------------------------------------------------|
| MATERIALS        | 1.9" OD schedule 40 pipe                                                                                                                                                                                                                |
| FINISHES         | <b>Galvanized</b> An after fabrication hot dipped galvanized finish is our standard option.                                                                                                                                             |
|                  | Powder Coat Our powder coat finish assures a high level of adhesion and durability by following these steps:  1. Sandblast 2. Epoxy primer electrostatically applied 3. Final thick TGIC polyester powder coat                          |
|                  | <b>Stainless</b> Stainless Steel: 304 grade stainless steel material finished in either a high polished shine or a satin finish.                                                                                                        |
| MOUNT<br>OPTIONS | <b>Surface</b> Foot Mount has two 2.5" x 6" x .25" feet with two anchors per foot. Specify foot mount for this option. Tamper-resistant fasteners available upon request.                                                               |
|                  | In-Ground In-ground mount is embedded into concrete base. Specify in-ground mount for this option                                                                                                                                       |
|                  | Rail Rail Mounted Downtown Racks are bolted to two parallel rails which can be left freestanding or anchored to the ground. Rails are heavy duty 3" x 1.4" x 3/16" thick galvanized mounting rails. Specify rail mount for this option. |
|                  | Rack Angle:                                                                                                                                                                                                                             |
|                  |                                                                                                                                                                                                                                         |