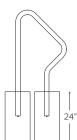

IN-GROUND MOUNT

SURFACE MOUNT

sidewalk slab)

| CAPACITY         | 2 Bikes                                                                                                                                                                                                                                 |
|------------------|-----------------------------------------------------------------------------------------------------------------------------------------------------------------------------------------------------------------------------------------|
| MATERIALS        | 1.9" OD schedule 40 pipe                                                                                                                                                                                                                |
| FINISHES         | <b>Galvanized</b> An after fabrication hot dipped galvanized finish is our standard option.                                                                                                                                             |
|                  | Powder Coat Our powder coat finish assures a high level of adhesion and durability by following these steps:  1. Sandblast 2. Epoxy primer electrostatically applied 3. Final thick TGIC polyester powder coat                          |
|                  | <b>Stainless</b> Stainless Steel: 304 grade stainless steel material finished in either a high polished shine or a satin finish.                                                                                                        |
| MOUNT<br>OPTIONS | <b>Surface</b> Foot Mount has two 2.5" x 6" x .25" feet with two anchors per foot. Specify foot mount for this option. Tamper-resistant fasteners available upon request.                                                               |
|                  | In-Ground In-ground mount is embedded into concrete base. Specify in-ground mount for this option                                                                                                                                       |
|                  | Rail Rail Mounted Downtown Racks are bolted to two parallel rails which can be left freestanding or anchored to the ground. Rails are heavy duty 3" x 1.4" x 3/16" thick galvanized mounting rails. Specify rail mount for this option. |
|                  | Rack Angle:                                                                                                                                                                                                                             |
|                  |                                                                                                                                                                                                                                         |