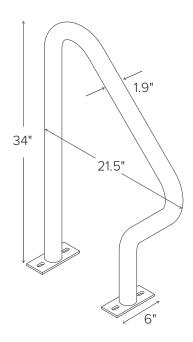

IN-GROUND MOUNT

SURFACE MOUNT

sidewalk slab)

| CAPACITY         | 2 Bikes                                                                                                                                                                                                                                 |
|------------------|-----------------------------------------------------------------------------------------------------------------------------------------------------------------------------------------------------------------------------------------|
| MATERIALS        | 1.9" OD schedule 40 pipe                                                                                                                                                                                                                |
| FINISHES         | <b>Galvanized</b> An after fabrication hot dipped galvanized finish is our standard option.                                                                                                                                             |
|                  | Powder Coat Our powder coat finish assures a high level of adhesion and durability by following these steps:  1. Sandblast 2. Epoxy primer electrostatically applied 3. Final thick TGIC polyester powder coat                          |
|                  | <b>Stainless</b> Stainless Steel: 304 grade stainless steel material finished in either a high polished shine or a satin finish.                                                                                                        |
| MOUNT<br>OPTIONS | <b>Surface</b> Foot Mount has two 2.5" x 6" x .25" feet with two anchors per foot. Specify foot mount for this option. Tamper-resistant fasteners available upon request.                                                               |
|                  | In-Ground In-ground mount is embedded into concrete base. Specify in-ground mount for this option                                                                                                                                       |
|                  | Rail Rail Mounted Downtown Racks are bolted to two parallel rails which can be left freestanding or anchored to the ground. Rails are heavy duty 3" x 1.4" x 3/16" thick galvanized mounting rails. Specify rail mount for this option. |
|                  | Rack Angle:                                                                                                                                                                                                                             |
|                  |                                                                                                                                                                                                                                         |